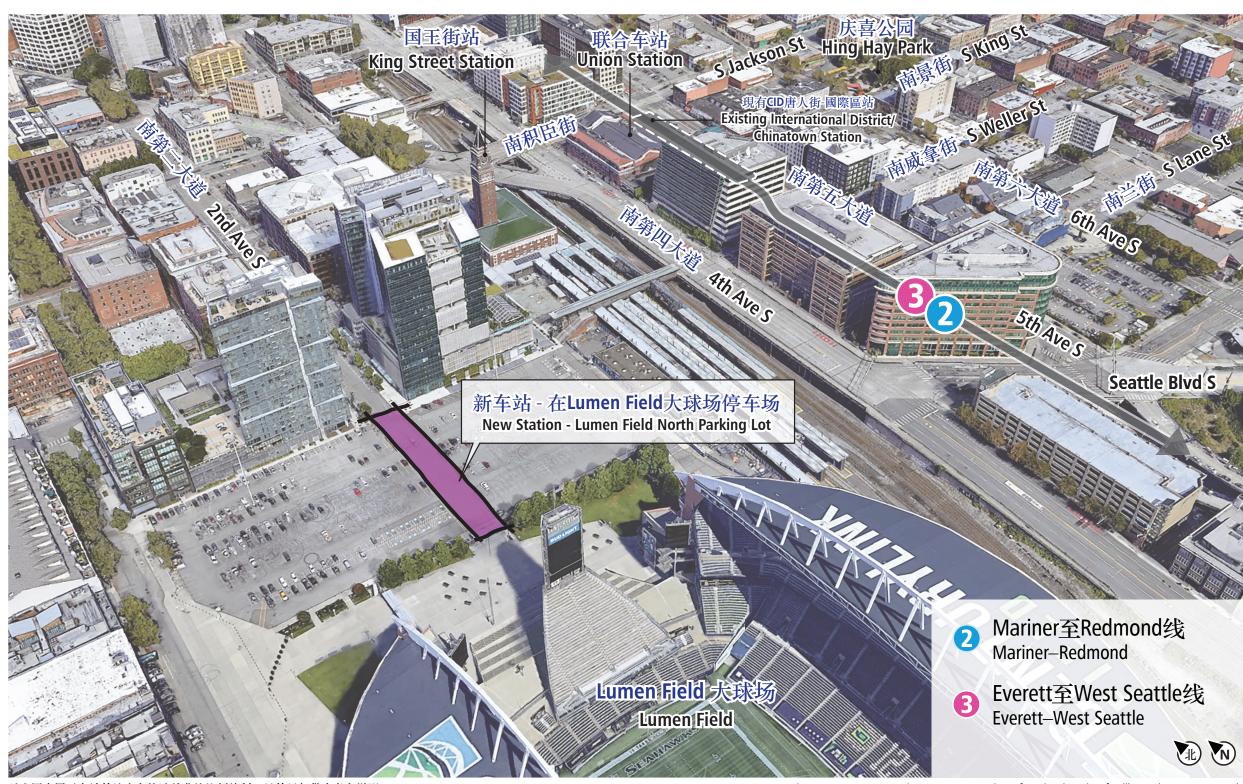

## 其他构想: 新车站在CID唐人街-国际区以南

Other Ideas: New station south of CID

WWA. LABOR WILLIAM HANGRAM HAN HEAVING A HEAVING

**SOUNDTRANSIT** 

访问我们的网站并订阅电子邮件以获取项目更新: