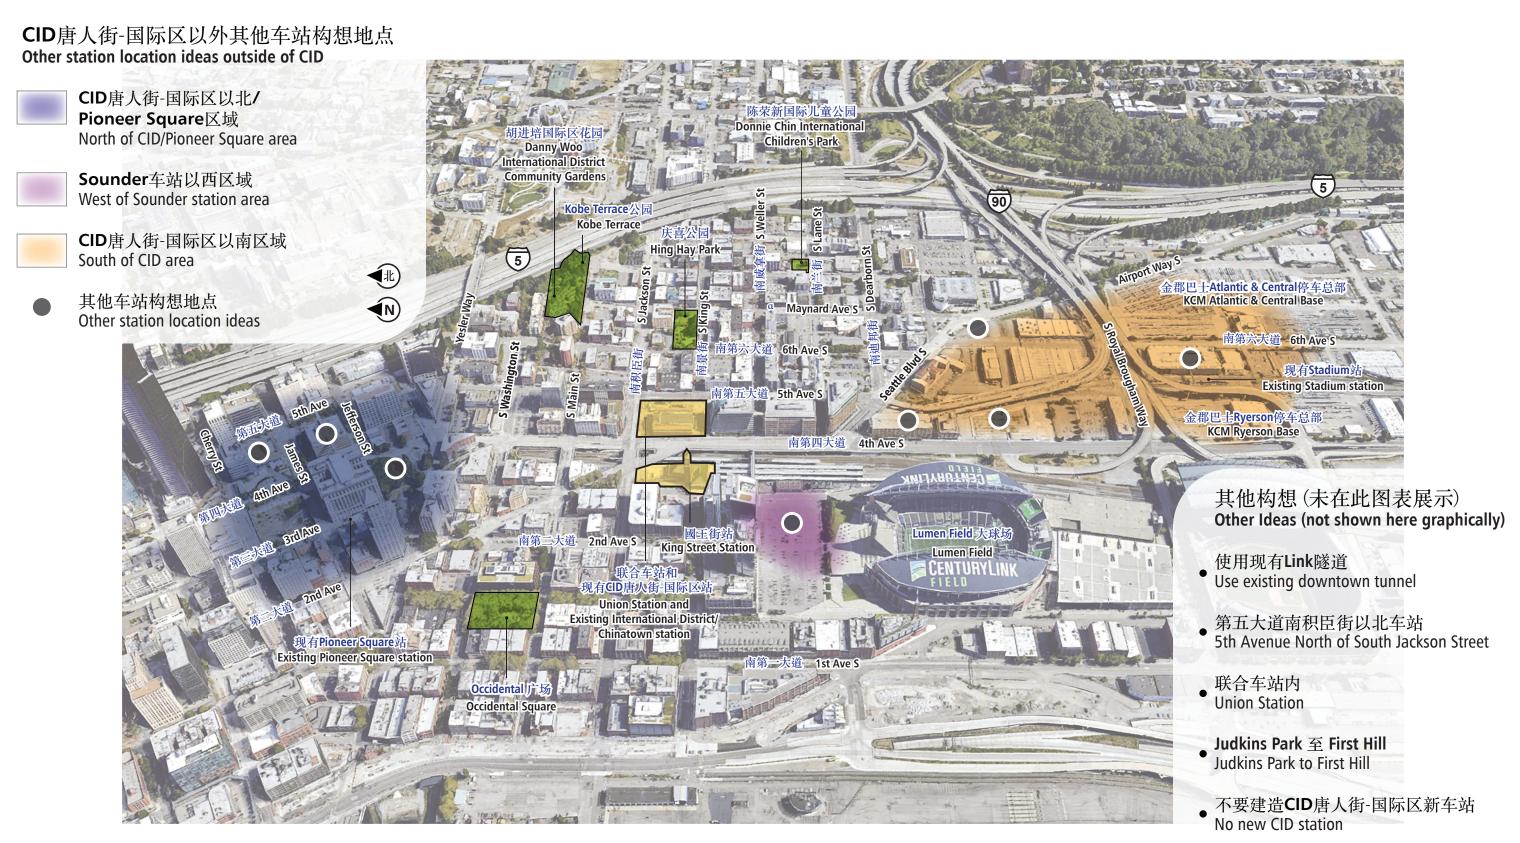

## 进一步研究:其他想法

## 其他构想: 探讨在CID唐人街-国际区以外车站的其他地点

Other ideas: defining alternative station locations outside of CID

Diagrams are an approximate representation of station location for illustrative purposes only.

## 其他构想: 新车站在CID唐人街-国际区以北 (在Pioneer Square)

Other Ideas: New station north of CID (Pioneer Square)

以上图表展示车站的地点和构造并非按比例绘制,目的只仅供参考和说明

以上图表纯属概念设计图,有待进一步研究。 Conceptual. Subject to further study.

## 其他构想: 新车站在Sounder车站以西

Other Ideas: New station west of Sounder

以上图表展示车站的地点和构造并非按比例绘制,目的只仅供参考和说明。

Diagrams are an approximate representation of station location for illustrative purposes only.

## 其他构想: 新车站在CID唐人街-国际区以南

Other Ideas: New station south of CID

WWA. LABOR WILLIAM HANGRAM HAN HEAVING A HEAVING

**SOUNDTRANSIT** 

访问我们的网站并订阅电子邮件以获取项目更新: