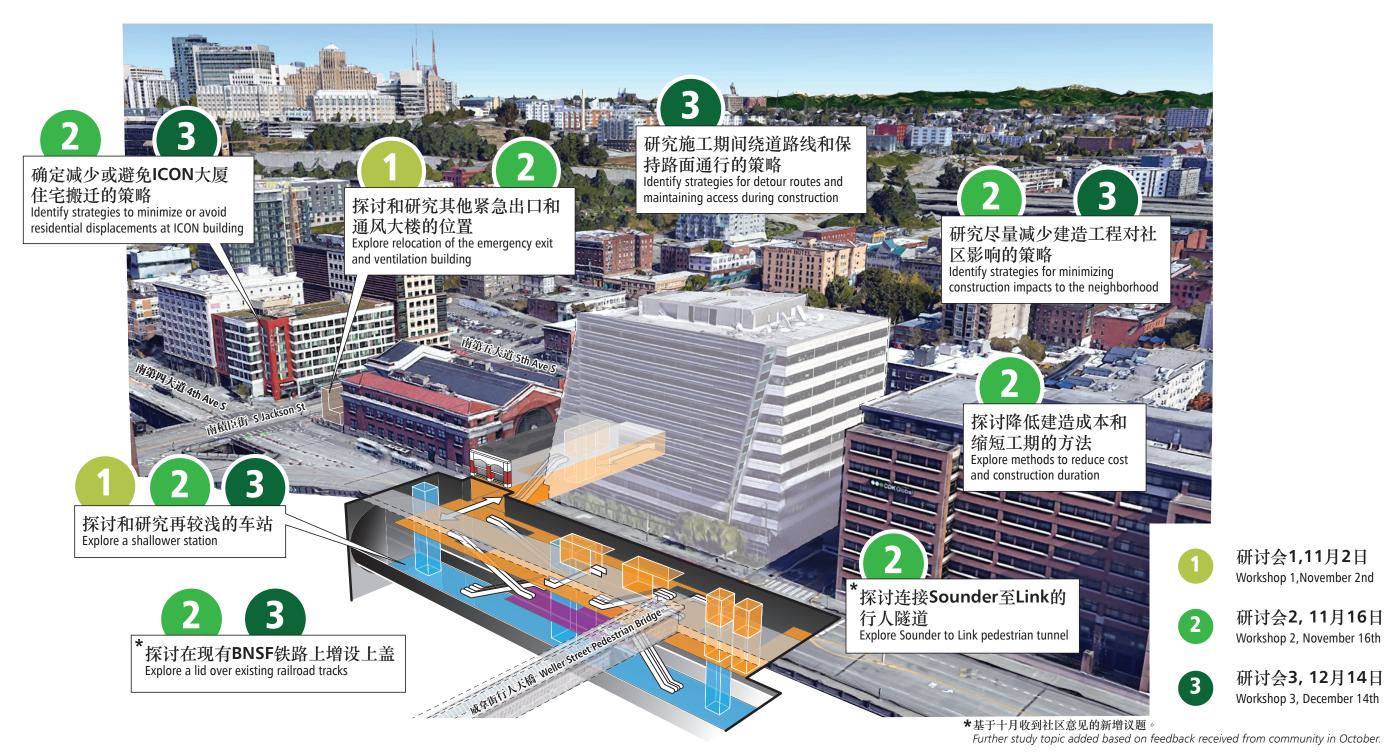

## 第四大道浅层方案

## 第四大道浅层方案: 进一步研究设计和建造工程的构想 - 议题来自社区作出的反映

4th Ave Shallow: design and construction ideas for further study - Derived from community feedback

以上图表展示车站的设计和构造并非按比例绘制,目的只仅供参考和说明目的。 车站建筑和景观设计尚未完成。

Diagrams are an approximate representation of station configuration for illustrative purposes only. Station architectural and landscape design is not completed.

## 第四大道浅层方案: 进一步研究区域设计和地方保留的机会 -议题来自社区作出的反映

4th Ave Shallow: urban design and placekeeping opportunities for further study -**Derived from community feedback** 

\*基于十月收到社区意见的新增议题。

Further study topic added based on feedback received from community in October.