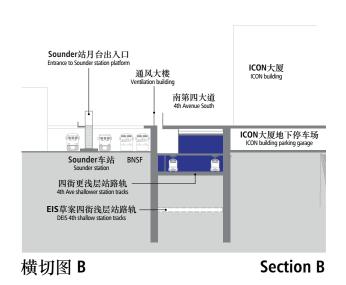

## 第四大道浅层方案

## 第四大道浅层方案: 进一步研究设计和建造工程的构想 - 议题来自社区作出的反映

4th Ave Shallow: design and construction ideas for further study - Derived from community feedback

以上图表展示车站的设计和构造并非按比例绘制,目的只仅供参考和说明目的。 车站建筑和景观设计尚未完成。

Diagrams are an approximate representation of station configuration for illustrative purposes only. Station architectural and landscape design is not completed.

## 第四大道浅层方案: 进一步研究区域设计和地方保留的机会 -议题来自社区作出的反映

4th Ave Shallow: urban design and placekeeping opportunities for further study -**Derived from community feedback** 

\*基于十月收到社区意见的新增议题。

Further study topic added based on feedback received from community in October.

## 改良第四大道浅层方案概念

Refined 4th Avenue Shallow concept

以上图表展示车站的设计和构造并非按比例绘制,目的只仅供参考和说明。 Diagrams are an approximate representation of station configuration for illustrative purposes only.

以上图表纯属概念设计图,有待进一步研究。 Conceptual. Subject to further study.

南第四大道 4th Avenue South

Sounder车站

四街更浅层站月台

EIS草案四街浅层站月台

国王街站

横切图 D Section D

联合车站 Union Station

联合车站地下停车场 Union Station Garage 现有建筑物 Existing building

南第五大道 5th Avenue South

现有车站月台

现有建筑物支撑桩