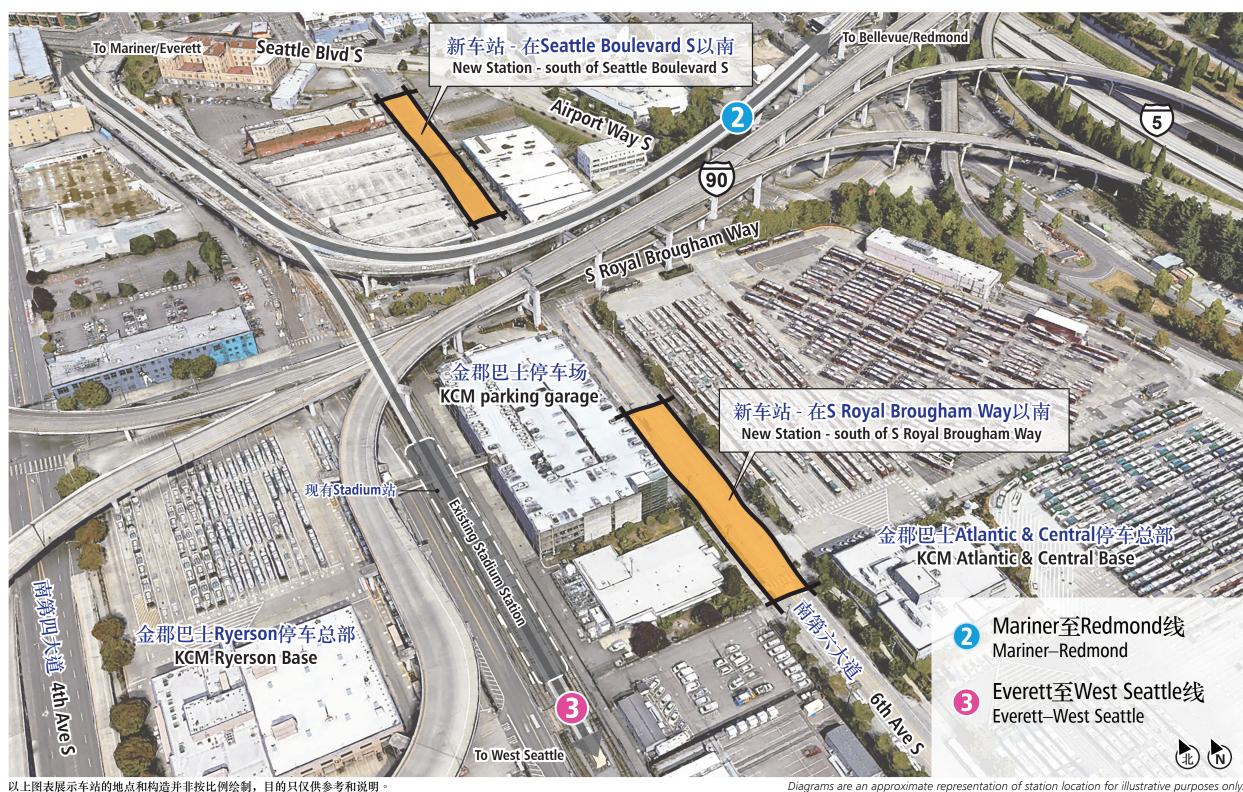

## 其他构想: 新车站在CID唐人街-国际区以南

Other Ideas: New station south of CID

WWA. LABOR WILLIAM HANGRAM HAN HEAVING A HEAVING

**SOUNDTRANSIT** 

访问我们的网站并订阅电子邮件以获取项目更新: