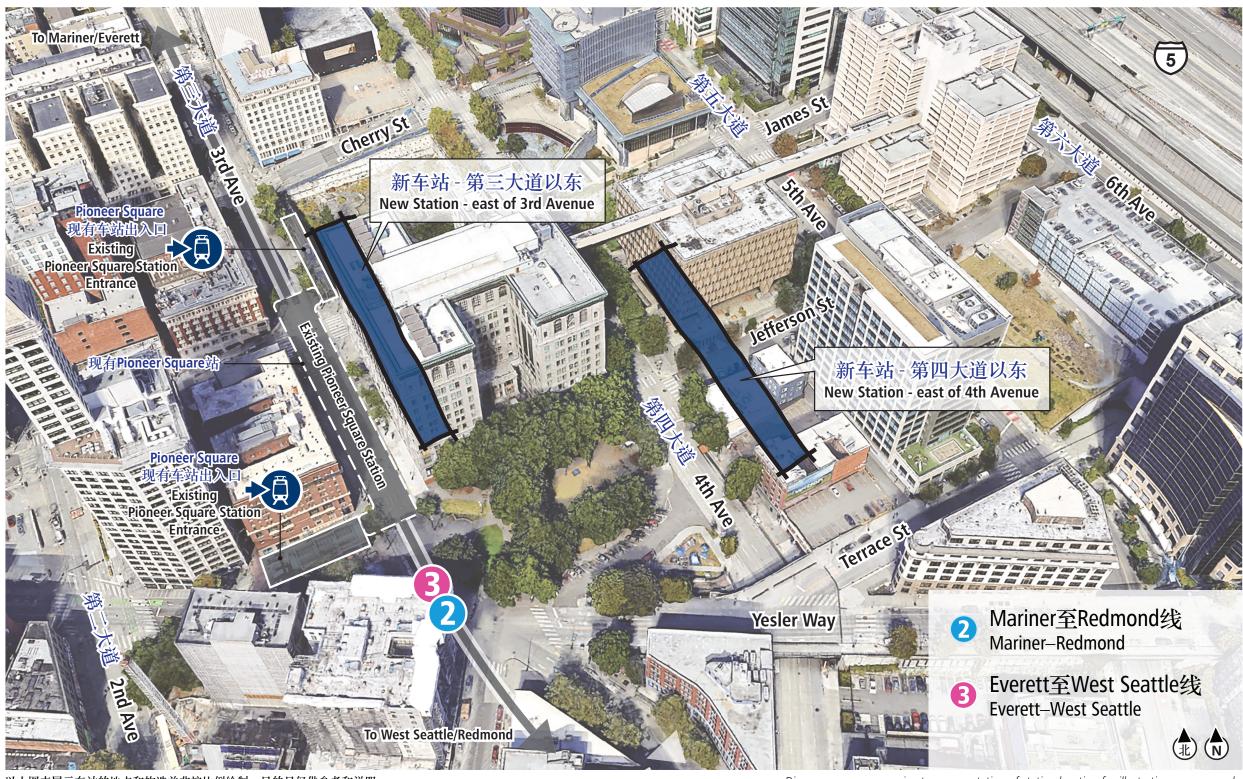

## 进一步研究:其他想法

## 其他构想: 探讨在CID唐人街-国际区以外车站的其他地点

Other ideas: defining alternative station locations outside of CID

Diagrams are an approximate representation of station location for illustrative purposes only.

## 其他构想: 新车站在CID唐人街-国际区以北 (在Pioneer Square)

Other Ideas: New station north of CID (Pioneer Square)

以上图表展示车站的地点和构造并非按比例绘制,目的只仅供参考和说明

以上图表纯属概念设计图,有待进一步研究。 Conceptual. Subject to further study.