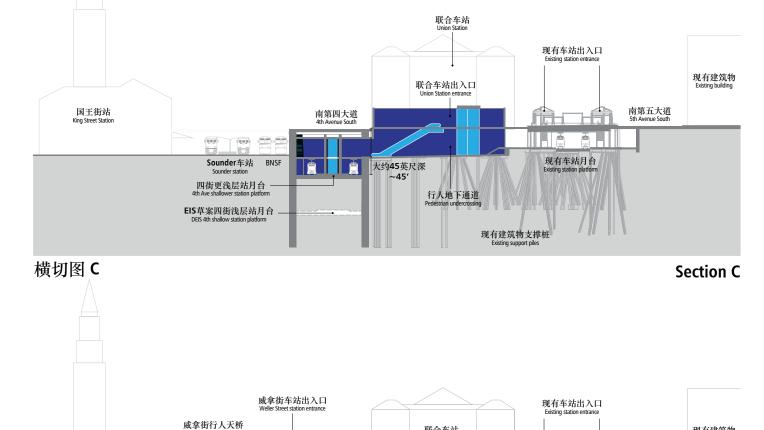

## 第四大道浅层方案

## 第四大道浅层方案: 进一步研究设计和建造工程的构想 - 议题来自社区作出的反映

4th Ave Shallow: design and construction ideas for further study - Derived from community feedback

以上图表展示车站的设计和构造并非按比例绘制,目的只仅供参考和说明目的。 车站建筑和景观设计尚未完成。

Diagrams are an approximate representation of station configuration for illustrative purposes only. Station architectural and landscape design is not completed.

## 第四大道浅层方案: 进一步研究区域设计和地方保留的机会 -议题来自社区作出的反映

4th Ave Shallow: urban design and placekeeping opportunities for further study -**Derived from community feedback** 

\*基于十月收到社区意见的新增议题。

Further study topic added based on feedback received from community in October.

## 改良第四大道浅层方案概念

Refined 4th Avenue Shallow concept

以上图表展示车站的设计和构造并非按比例绘制,目的只仅供参考和说明。 Diagrams are an approximate representation of station configuration for illustrative purposes only.

以上图表纯属概念设计图,有待进一步研究。 Conceptual. Subject to further study.

南第四大道 4th Avenue South

Sounder车站

四街更浅层站月台

EIS草案四街浅层站月台

国王街站

横切图 D Section D

联合车站 Union Station

联合车站地下停车场 Union Station Garage 现有建筑物 Existing building

南第五大道 5th Avenue South

现有车站月台

现有建筑物支撑桩