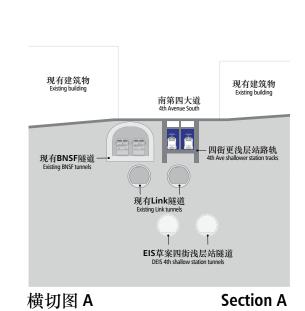

## 第四大道浅层方案: 进一步研究设计和建造工程的构想 - 议题来自社区作出的反映

4th Ave Shallow: design and construction ideas for further study - Derived from community feedback

以上图表展示车站的设计和构造并非按比例绘制,目的只仅供参考和说明目的。 车站建筑和景观设计尚未完成。

Diagrams are an approximate representation of station configuration for illustrative purposes only. Station architectural and landscape design is not completed.

## 改良第四大道浅层方案概念

Refined 4th Avenue Shallow concept

以上图表展示车站的设计和构造并非按比例绘制,目的只仅供参考和说明。 Diagrams are an approximate representation of station configuration for illustrative purposes only.

以上图表纯属概念设计图,有待进一步研究。 Conceptual. Subject to further study.

南第四大道 4th Avenue South

Sounder车站

四街更浅层站月台

EIS草案四街浅层站月台

国王街站

横切图 D Section D

联合车站 Union Station

联合车站地下停车场 Union Station Garage 现有建筑物 Existing building

南第五大道 5th Avenue South

现有车站月台

现有建筑物支撑桩