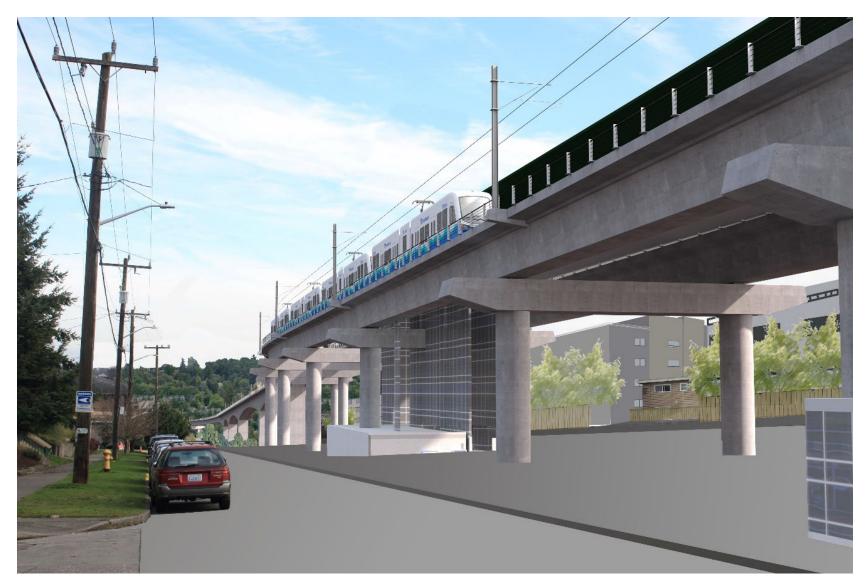

# **Draft EIS alternatives** Duwamish

#### **Existing Condition**

Viewpoint: West Seattle Bridge Westbound Looking South

<sup>7</sup> Duwamish

# South Crossing Alternative

Viewpoint: West Seattle Bridge Westbound Looking South

<sup>8</sup> Duwamish