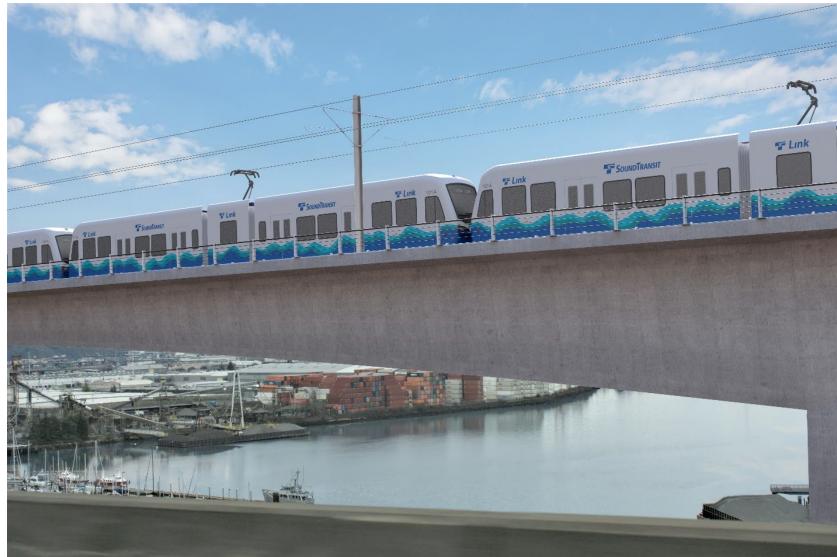

#### **Existing Condition**

Viewpoint: West Seattle Bridge Westbound Looking South

<sup>7</sup> Duwamish

# South Crossing Alternative

Viewpoint: West Seattle Bridge Westbound Looking South

<sup>8</sup> Duwamish

#### South Edge Crossing Alignment Option

Viewpoint: West Seattle Bridge Westbound Looking South

#### <sup>9</sup> Duwamish