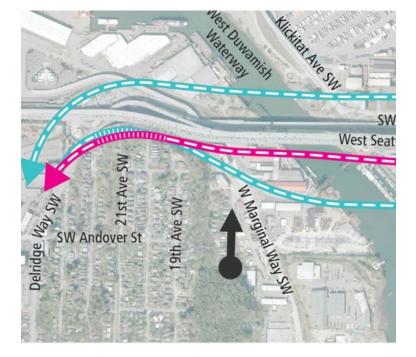

# Delridge segment

Diagrams are not to scale and all measurements are approximate for illustration purposes only.

# <sup>24</sup> **Draft EIS alternatives Delridge**

Viewpoint: Looking North along Delridge Way Southwest

#### **Existing Condition**

Viewpoint: Looking North along Delridge Way Southwest