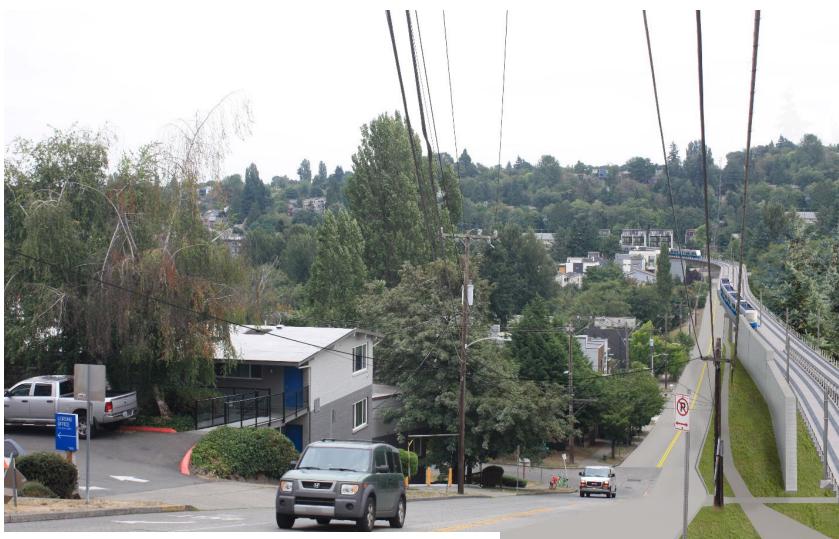

# <sup>24</sup> **Draft EIS alternatives Delridge**

Viewpoint: Looking North along Delridge Way Southwest

#### **Existing Condition**

Viewpoint: Looking North along Delridge Way Southwest