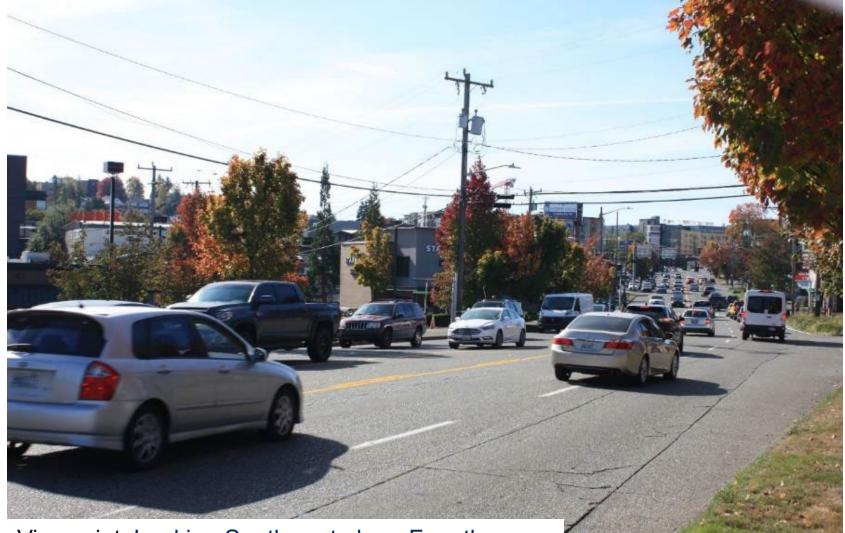

# Draft EIS alternatives Delridge

Viewpoint: Southwest Avalon Way Looking North at Intersection with Southwest Genesee Street

## **Existing Condition**

Viewpoint: Southwest Avalon Way Looking North at Intersection with Southwest Genesee Street