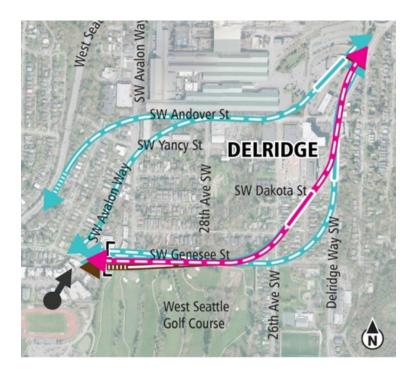

# Delridge segment

Diagrams are not to scale and all measurements are approximate for illustration purposes only.

# <sup>24</sup> **Draft EIS alternatives Delridge**

Viewpoint: Looking North along Delridge Way Southwest

#### **Existing Condition**

Viewpoint: Looking North along Delridge Way Southwest