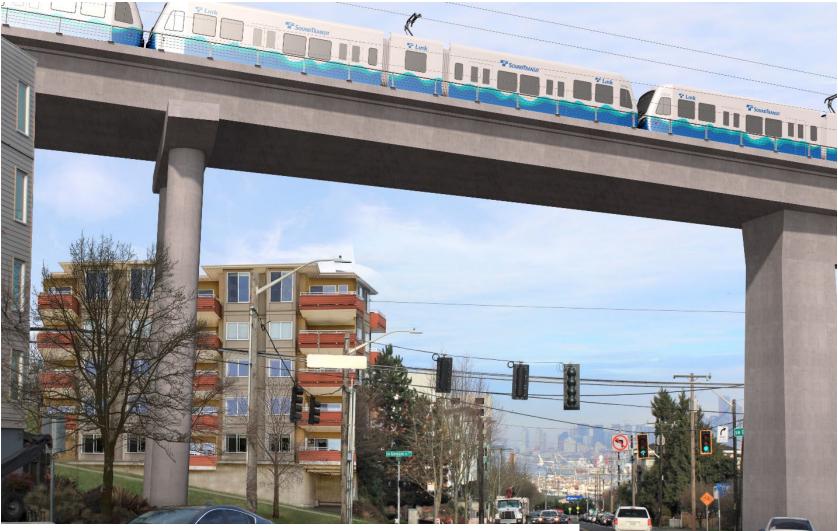

### <sup>26</sup> **Delridge**

#### Dakota Street Station Alternative

Viewpoint: Looking North along Delridge Way Southwest

## <sup>27</sup> **Delridge**