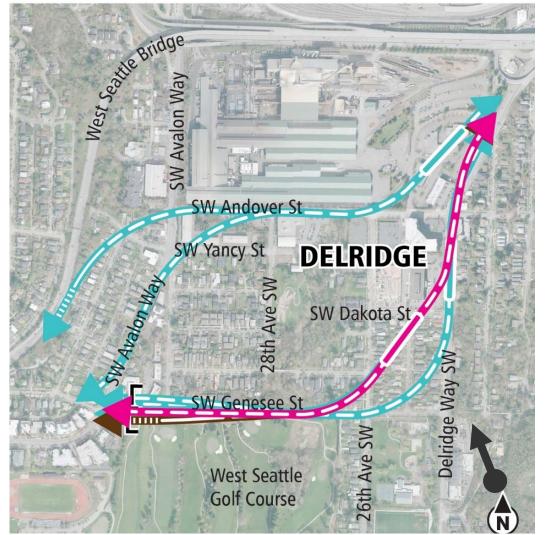

# Delridge segment

Diagrams are not to scale and all measurements are approximate for illustration purposes only.

# <sup>24</sup> **Draft EIS alternatives Delridge**

Viewpoint: Looking North along Delridge Way Southwest

#### **Existing Condition**

Viewpoint: Looking North along Delridge Way Southwest