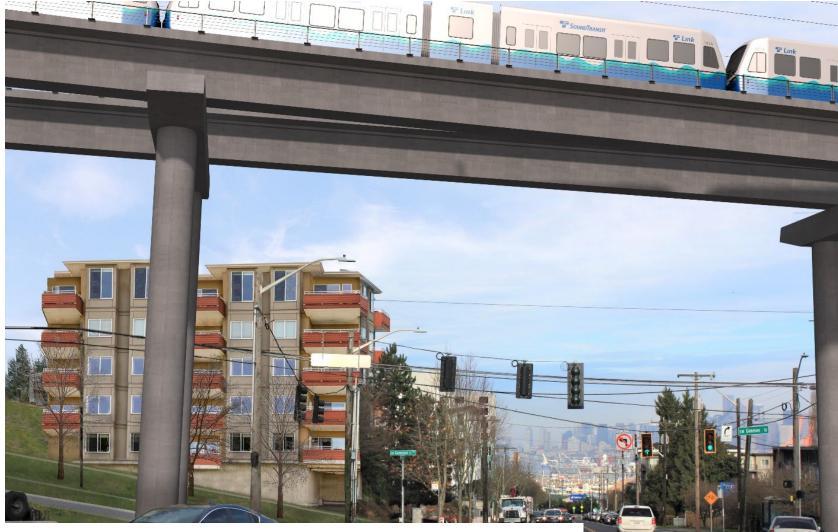

# <sup>24</sup> **Draft EIS alternatives Delridge**

Viewpoint: Looking North along Delridge Way Southwest

#### **Existing Condition**

Viewpoint: Looking North along Delridge Way Southwest