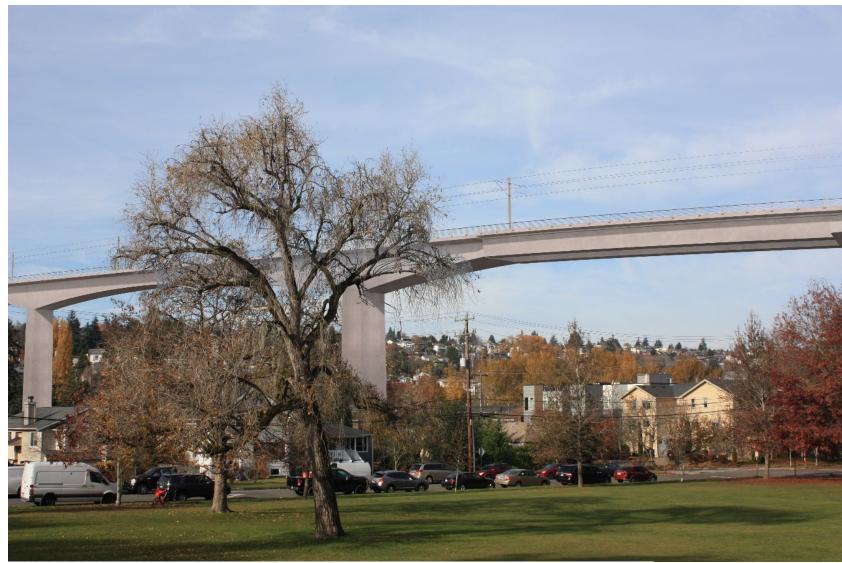

### <sup>34</sup> **Delridge**

#### Dakota Street Station Alternative

#### Dakota Street Station North Alignment Alternative

Viewpoint: Looking Northwest from Delridge Playfield