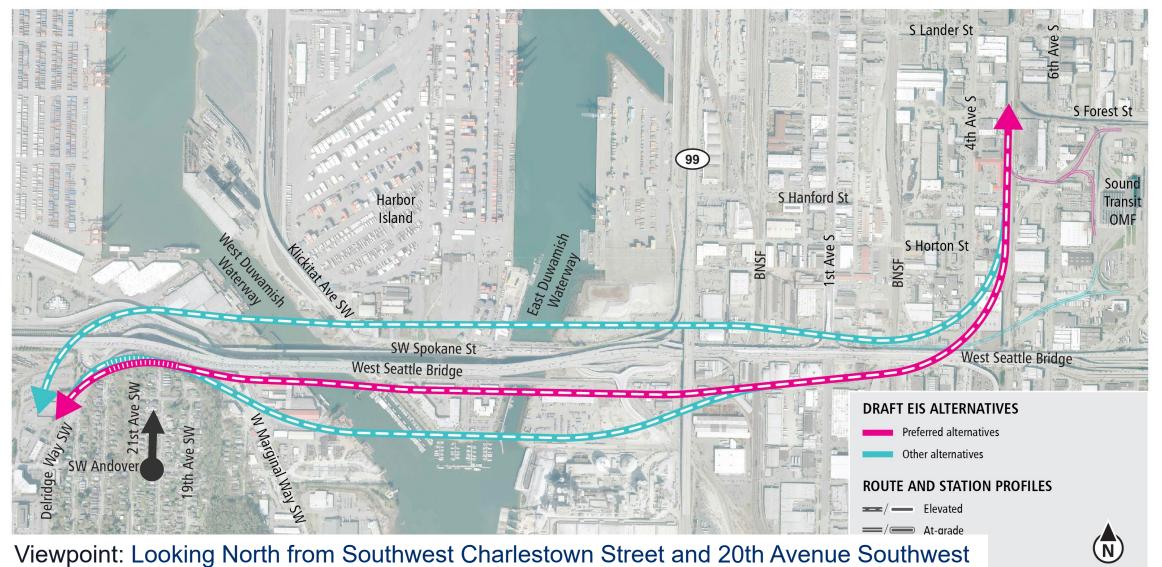

#### **Existing Condition**

Viewpoint: Looking North from Southwest Charlestown Street and 20th Avenue Southwest

### <sup>19</sup> **Duwamish**

South Crossing Alternative

South Edge Crossing Alignment Option

Viewpoint: Looking North from Southwest Charlestown Street and 20th Avenue Southwest

#### <sup>20</sup> Duwamish

#### North Crossing Alignment Alternative

Viewpoint: Looking North from Southwest Charlestown Street and 20th Avenue Southwest

#### <sup>21</sup> Duwamish