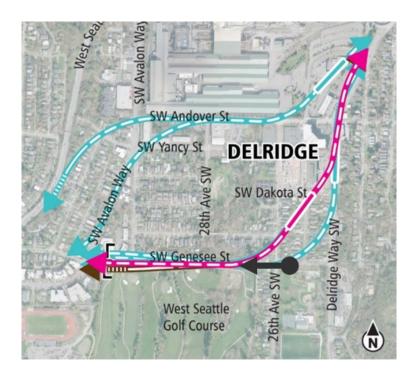

# Delridge segment

Diagrams are not to scale and all measurements are approximate for illustration purposes only.

# <sup>24</sup> **Draft EIS alternatives Delridge**

Viewpoint: Looking North along Delridge Way Southwest

#### **Existing Condition**

Viewpoint: Looking North along Delridge Way Southwest