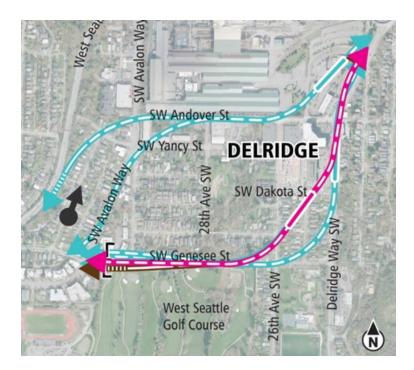

# Delridge segment

Diagrams are not to scale and all measurements are approximate for illustration purposes only.

# <sup>24</sup> **Draft EIS alternatives Delridge**

Viewpoint: Looking North along Delridge Way Southwest

#### **Existing Condition**

Viewpoint: Looking North along Delridge Way Southwest