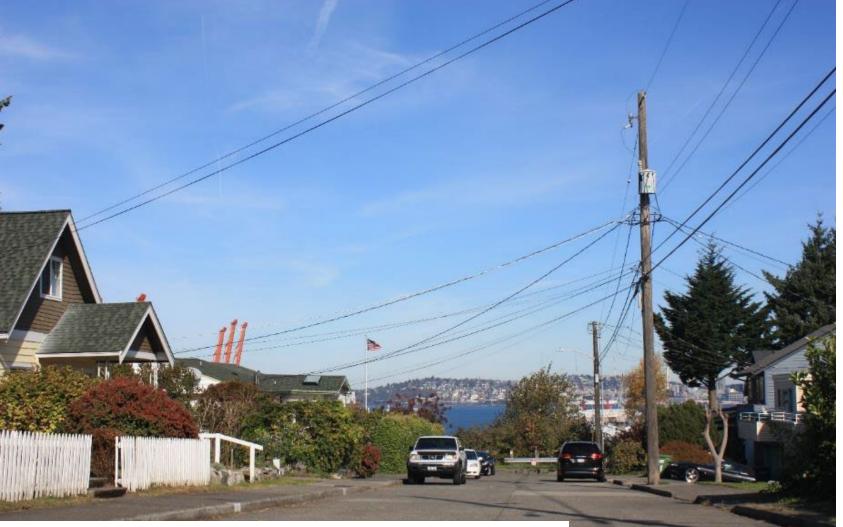

#### **Existing Condition**

Viewpoint: Looking North from Southwest Charlestown Street and 20th Avenue Southwest