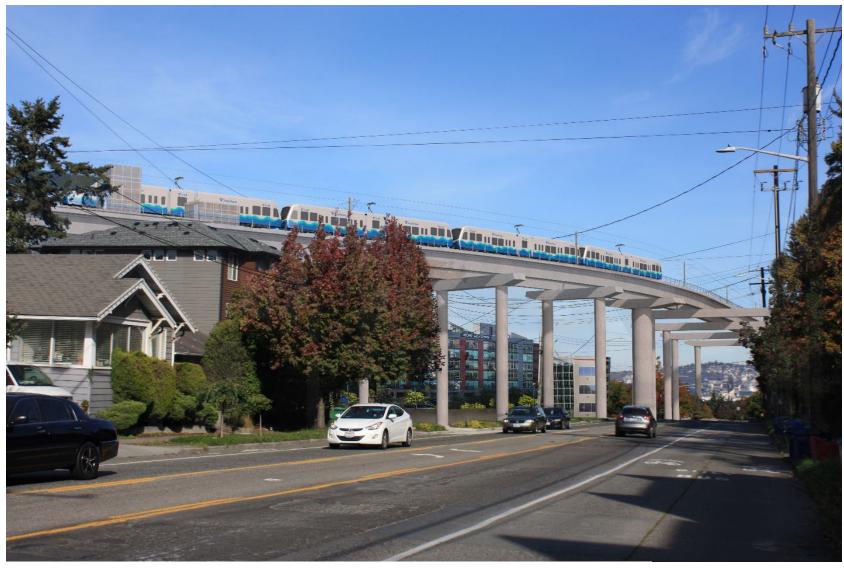

### <sup>26</sup> **Delridge**

#### Dakota Street Station Alternative

Viewpoint: Looking North along Delridge Way Southwest

## <sup>27</sup> **Delridge**