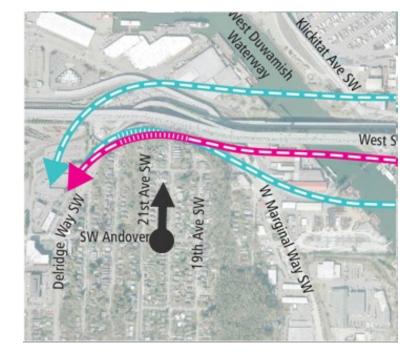

#### **Existing Condition**

Viewpoint: Looking North from Southwest Charlestown Street and 20th Avenue Southwest