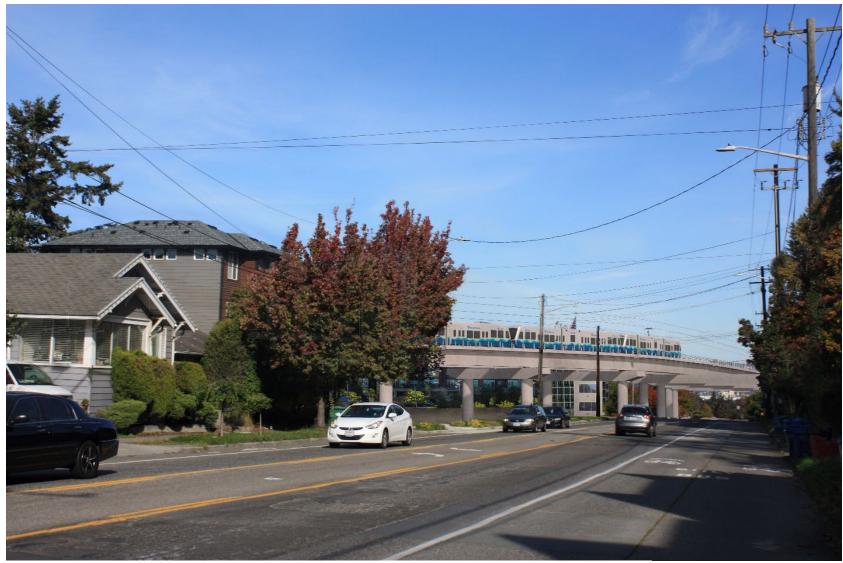

#### **Existing Condition**

Viewpoint: Looking North along Delridge Way Southwest

### <sup>26</sup> **Delridge**