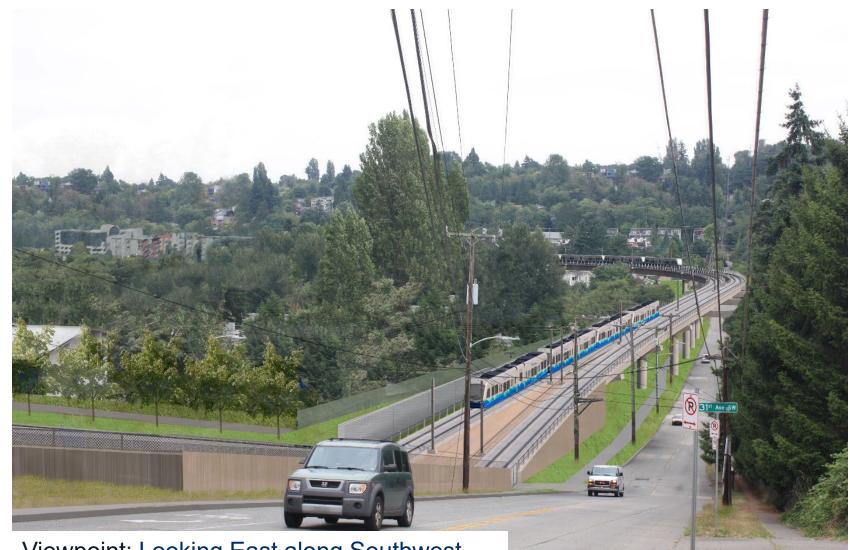

# <sup>24</sup> **Draft EIS alternatives Delridge**

Viewpoint: Looking North along Delridge Way Southwest

#### **Existing Condition**

Viewpoint: Looking North along Delridge Way Southwest