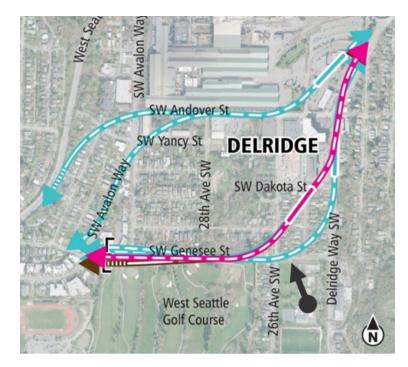

# Delridge segment

Diagrams are not to scale and all measurements are approximate for illustration purposes only.

## <sup>32</sup> **Delridge**

Viewpoint: Looking Northwest from Delridge Playfield