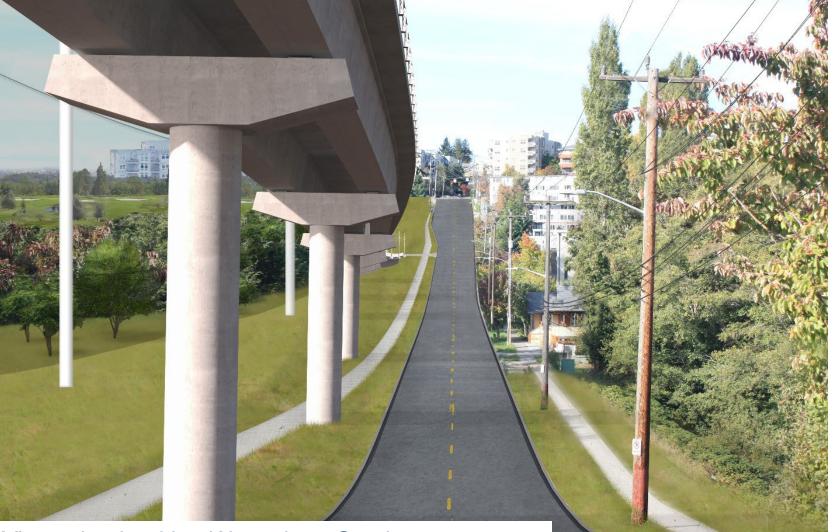

# Draft EIS alternatives Delridge

Viewpoint: Looking Past the North End of the West Seattle Golf Course

### **Existing Condition**

Viewpoint: Looking Past the North End of the West Seattle Golf Course