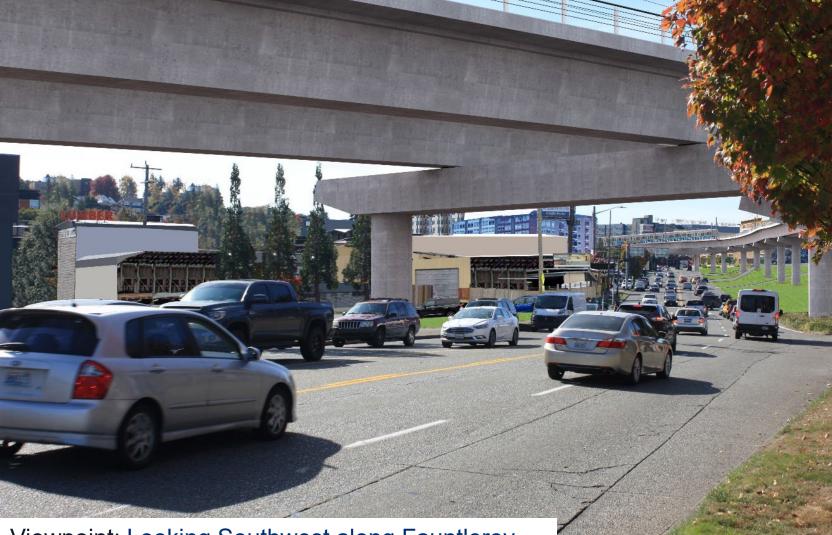

## **Draft EIS alternatives** Junction

Viewpoint: Looking South along 39th Avenue Southwest toward Fauntleroy Way Southwest

Viewpoint: Looking South along 39th Avenue Southwest toward Fauntleroy Way Southwest

## <sup>80</sup> West Seattle Junction

#### **Elevated Fauntleroy Way Station Alternative**

Viewpoint: Looking South along 39th Avenue Southwest toward Fauntleroy Way Southwest

## <sup>81</sup> West Seattle Junction