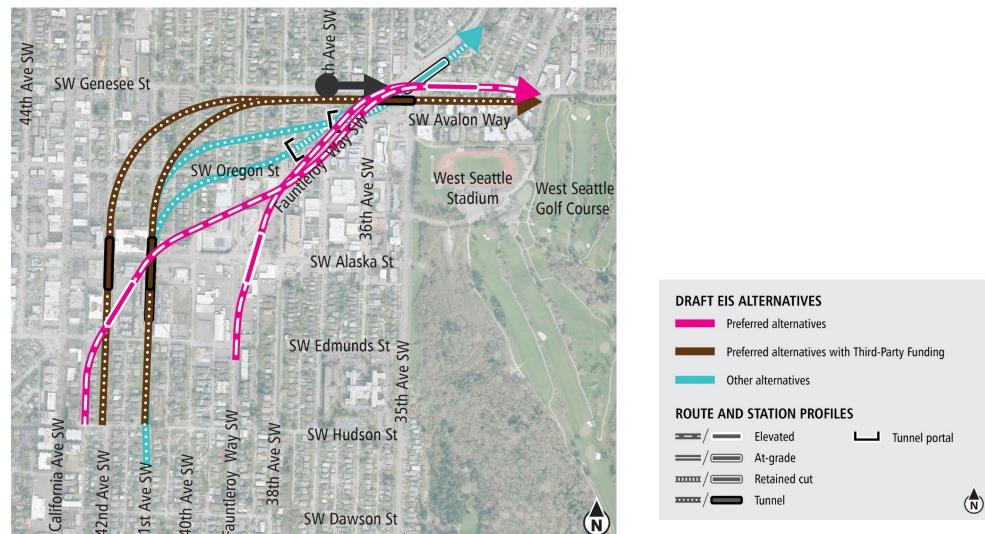

# **Draft EIS alternatives** Duwamish

# West Seattle Junction segment

# **Draft EIS alternatives** Junction

Diagrams are not to scale. All measurements are approximate and are for discussion purposes only.

# **Draft EIS alternatives** Junction

Viewpoint: Genesee Street Looking East toward Southwest Avalon Way

Viewpoint: Genesee Street Looking East toward Southwest Avalon Way