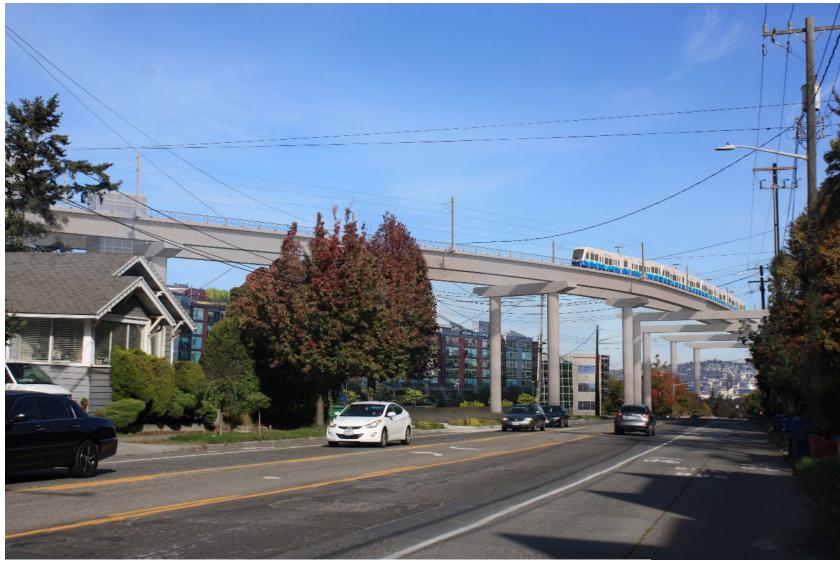

### <sup>26</sup> **Delridge**

#### Dakota Street Station Alternative

Viewpoint: Looking North along Delridge Way Southwest

## <sup>27</sup> **Delridge**