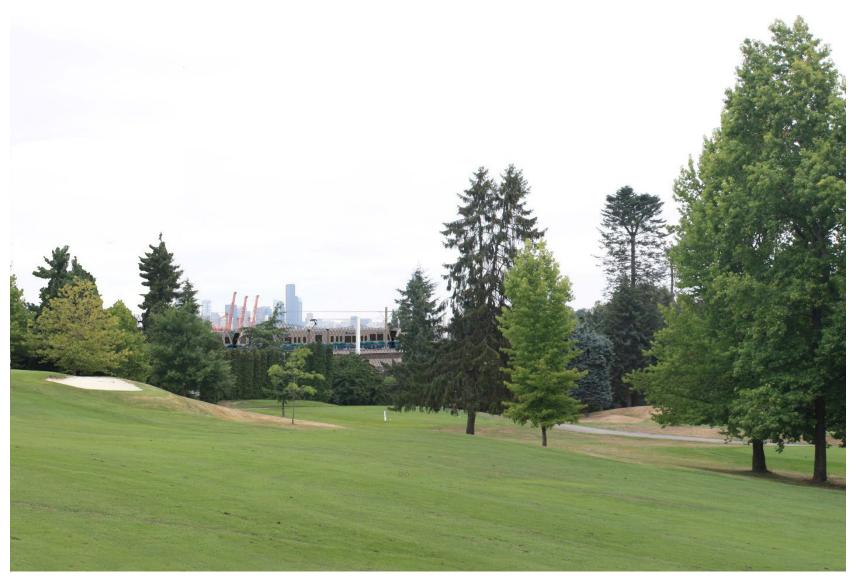

# <sup>48</sup> **Delridge**

#### Dakota Street Station Alternative

#### Delridge Way Station Alternative

Viewpoint: Looking Past the North End of the West Seattle Golf Course