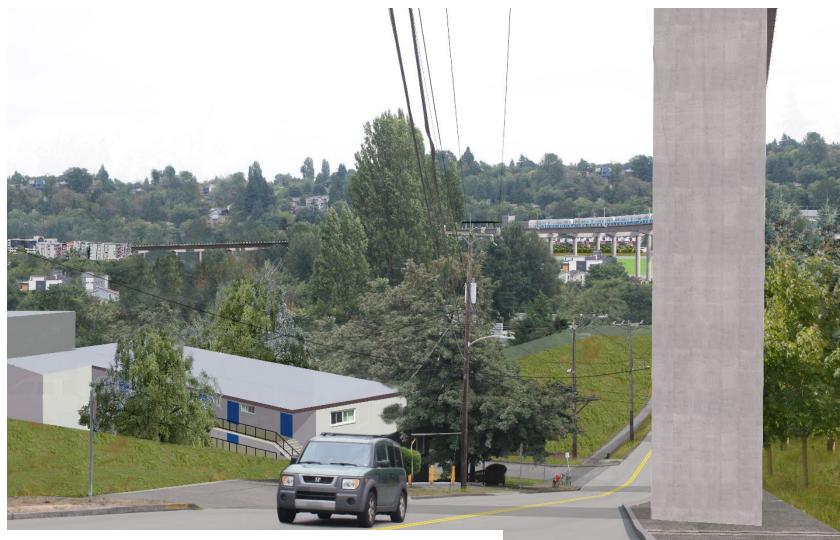

# Draft EIS alternatives Delridge

Viewpoint: Looking Past the North End of the West Seattle Golf Course

### **Existing Condition**

Viewpoint: Looking Past the North End of the West Seattle Golf Course