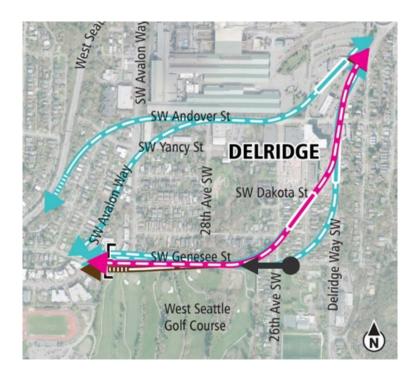

# Delridge segment

Diagrams are not to scale and all measurements are approximate for illustration purposes only.

# Draft EIS alternatives Delridge

Viewpoint: Looking Past the North End of the West Seattle Golf Course

### **Existing Condition**

Viewpoint: Looking Past the North End of the West Seattle Golf Course