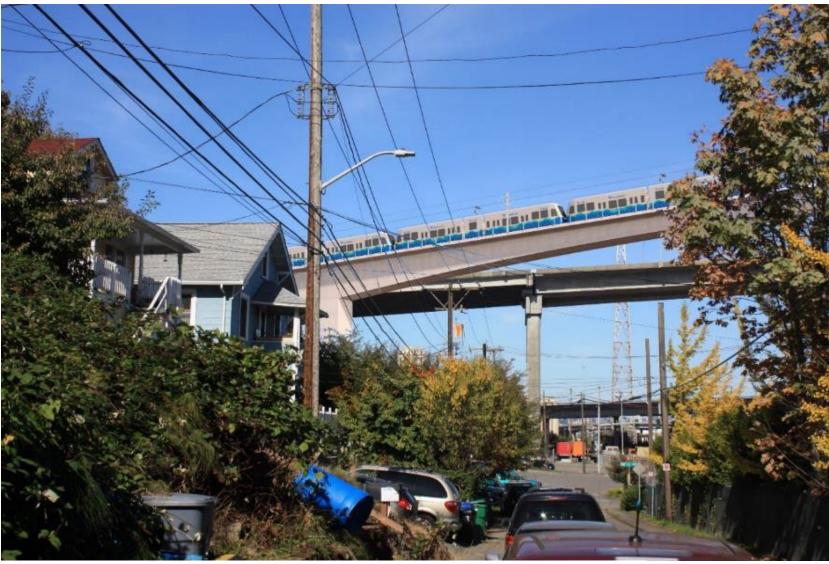

# Delridge segment

Diagrams are not to scale and all measurements are approximate for illustration purposes only.

# <sup>24</sup> **Draft EIS alternatives Delridge**

Viewpoint: Looking North along Delridge Way Southwest

#### **Existing Condition**

Viewpoint: Looking North along Delridge Way Southwest