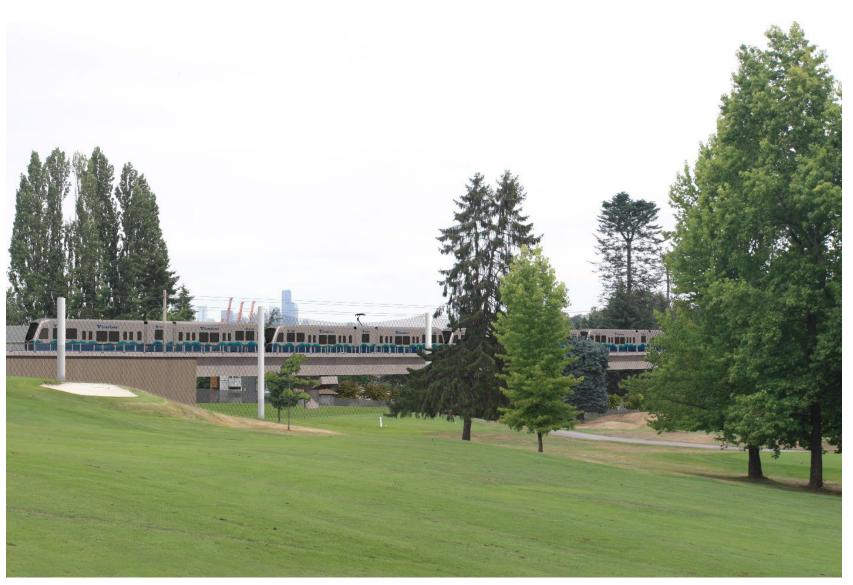

# Draft EIS alternatives Delridge

Viewpoint: Looking Past the North End of the West Seattle Golf Course

### **Existing Condition**

Viewpoint: Looking Past the North End of the West Seattle Golf Course