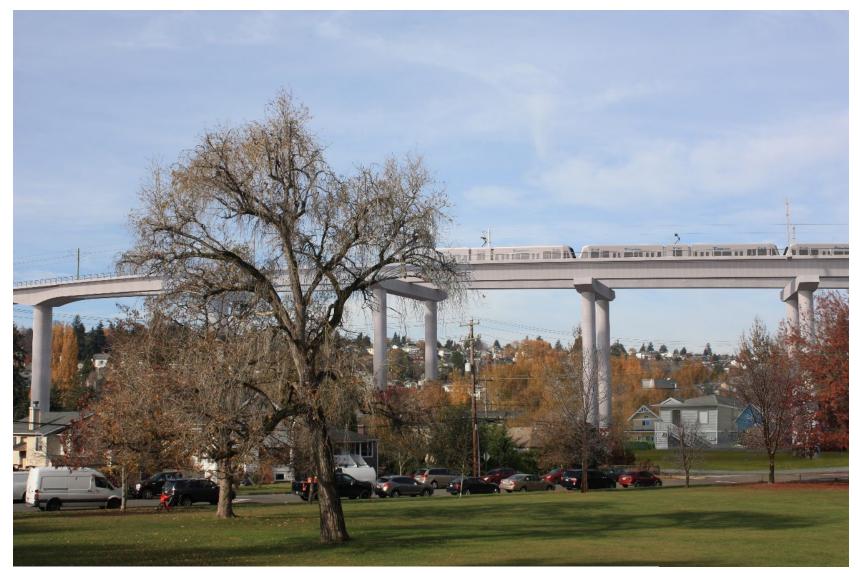

# Draft EIS alternatives Delridge

Viewpoint: Looking Past the North End of the West Seattle Golf Course

#### Dakota Street Station Alternative

#### Delridge Way Station Alternative

Viewpoint: Looking Past the North End of the West Seattle Golf Course