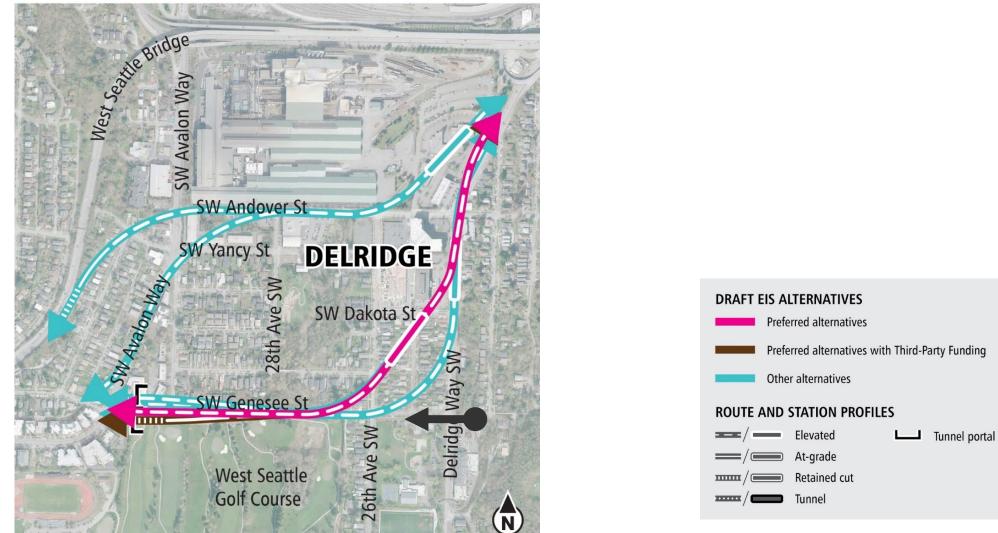

# Delridge segment

Diagrams are not to scale and all measurements are approximate for illustration purposes only.

# <sup>24</sup> **Draft EIS alternatives Delridge**

Viewpoint: Looking North along Delridge Way Southwest