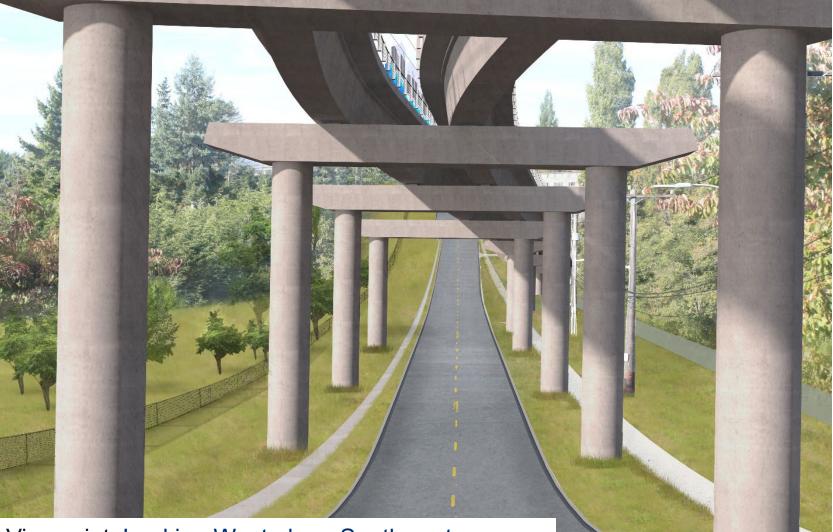

# Draft EIS alternatives Delridge

Viewpoint: Looking Past the North End of the West Seattle Golf Course

### **Existing Condition**

Viewpoint: Looking Past the North End of the West Seattle Golf Course