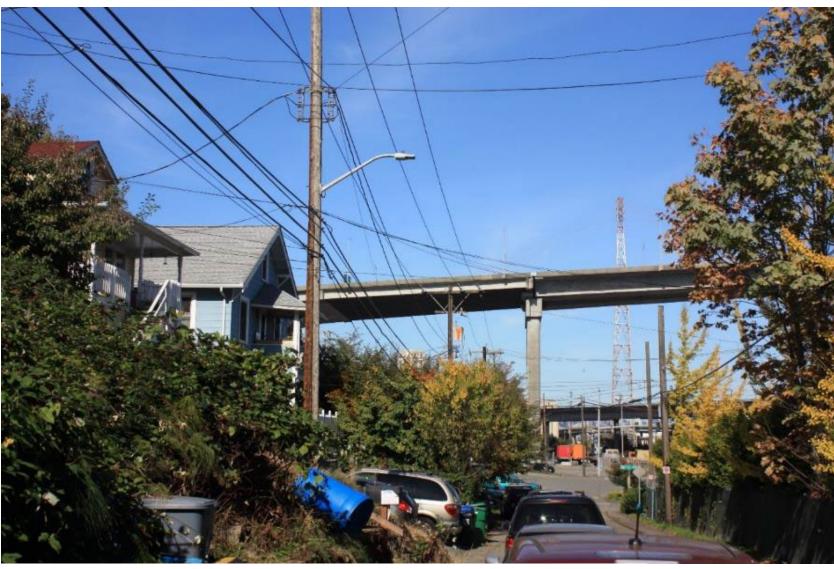

d.



# Duwamish segment

# **Draft EIS alternatives** Duwamish





#### **Existing Condition**





Viewpoint: West Seattle Bridge Westbound Looking South

<sup>7</sup> Duwamish



# South Crossing Alternative





Viewpoint: West Seattle Bridge Westbound Looking South

<sup>8</sup> Duwamish



#### South Edge Crossing Alignment Option





Viewpoint: West Seattle Bridge Westbound Looking South

#### <sup>9</sup> Duwamish



# **Draft EIS alternatives** Duwamish





#### **Existing Condition**





Viewpoint: West Seattle Bridge Westbound Looking North

### <sup>11</sup> Duwamish



#### North Crossing Alignment Alternative





Viewpoint: West Seattle Bridge Westbound Looking North

### <sup>12</sup> Duwamish



# **Draft EIS alternatives** Duwamish





#### **Existing Condition**





Viewpoint: 17th Avenue Southwest Looking North

### <sup>14</sup> **Duwamish**



# South Crossing Alternative





Viewpoint: 17th Avenue Southwest Looking North

### <sup>15</sup> **Duwamish**



#### South Edge Crossing Alignment Option





Viewpoint: 17th Avenue Southwest Looking North

### <sup>16</sup> **Duwamish**



#### North Crossing Alignment Alternative





Viewpoint: 17th Avenue Southwest Looking North

### <sup>17</sup> Duwamish



# **Draft EIS alternatives** Duwamish



#### **Existing Condition**





Viewpoint: Looking North from Southwest Charlestown Street and 20th Avenue Southwest

### <sup>19</sup> **Duwamish**



South Crossing Alternative

South Edge Crossing Alignment Option





Viewpoint: Looking North from Southwest Charlestown Street and 20th Avenue Southwe