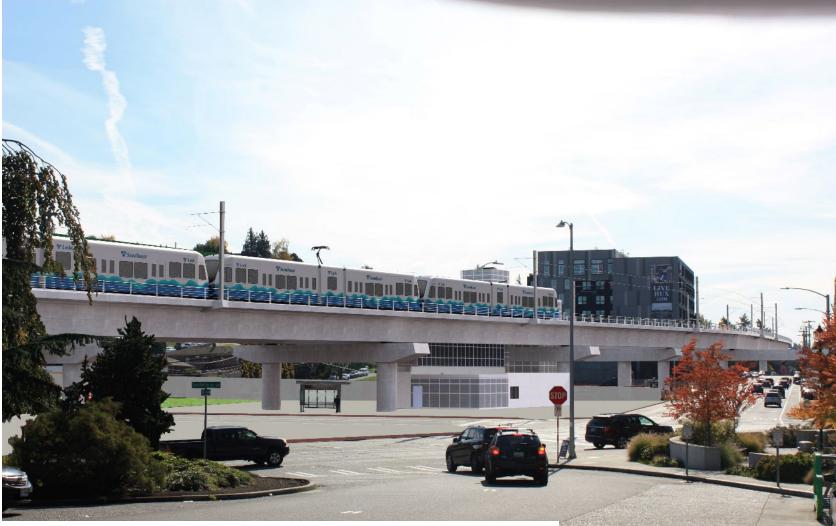

## **Draft EIS alternatives** Junction

Viewpoint: Looking North along 42nd Avenue Southwest near Southwest Hudson Street

Viewpoint: Looking North along 42nd Avenue Southwest near Southwest Hudson Street

## <sup>83</sup> West Seattle Junction

#### Elevated 41st/42nd Alternative

Viewpoint: Looking North along 42nd Avenue Southwest near Southwest Hudson Street

## <sup>84</sup> West Seattle Junction