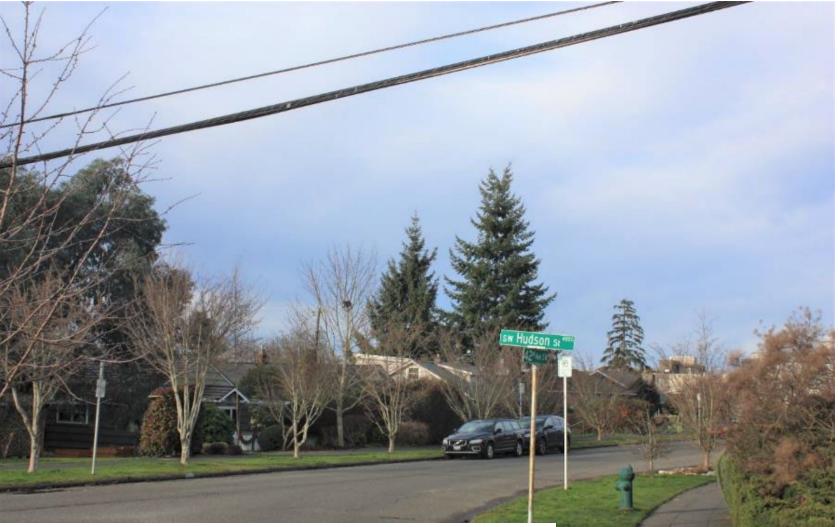

## **Draft EIS alternatives** Junction

Viewpoint: Looking North along 42nd Avenue Southwest near Southwest Hudson Street

Viewpoint: Looking North along 42nd Avenue Southwest near Southwest Hudson Street

## <sup>83</sup> West Seattle Junction

#### Elevated 41st/42nd Alternative

Viewpoint: Looking North along 42nd Avenue Southwest near Southwest Hudson Street

## <sup>84</sup> West Seattle Junction