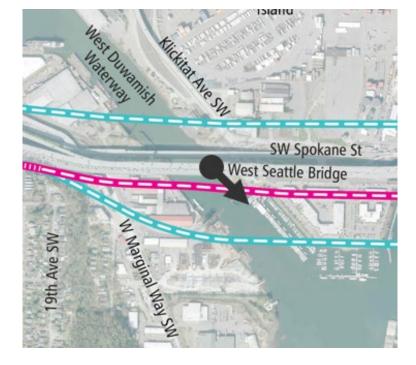

# **Draft EIS alternatives** Duwamish

#### **Existing Condition**

Viewpoint: West Seattle Bridge Westbound Looking South

<sup>7</sup> Duwamish