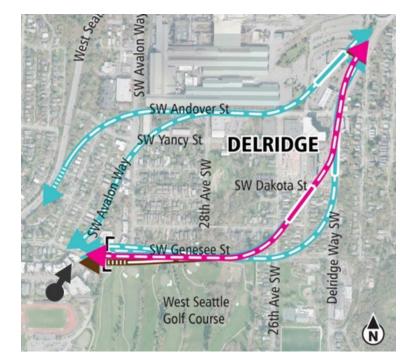

# Delridge segment

Diagrams are not to scale and all measurements are approximate for illustration purposes only.

# <sup>24</sup> **Draft EIS alternatives Delridge**

Viewpoint: Looking North along Delridge Way Southwest

#### **Existing Condition**

Viewpoint: Looking North along Delridge Way Southwest