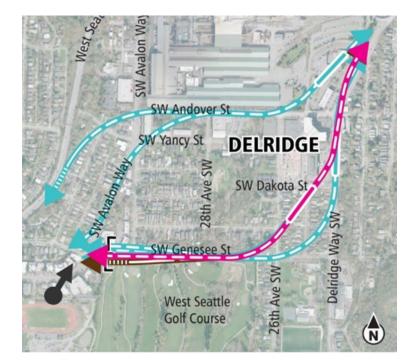

# Delridge segment

Diagrams are not to scale and all measurements are approximate for illustration purposes only.

# <sup>24</sup> **Draft EIS alternatives Delridge**

Viewpoint: Looking North along Delridge Way Southwest

#### **Existing Condition**

Viewpoint: Looking North along Delridge Way Southwest