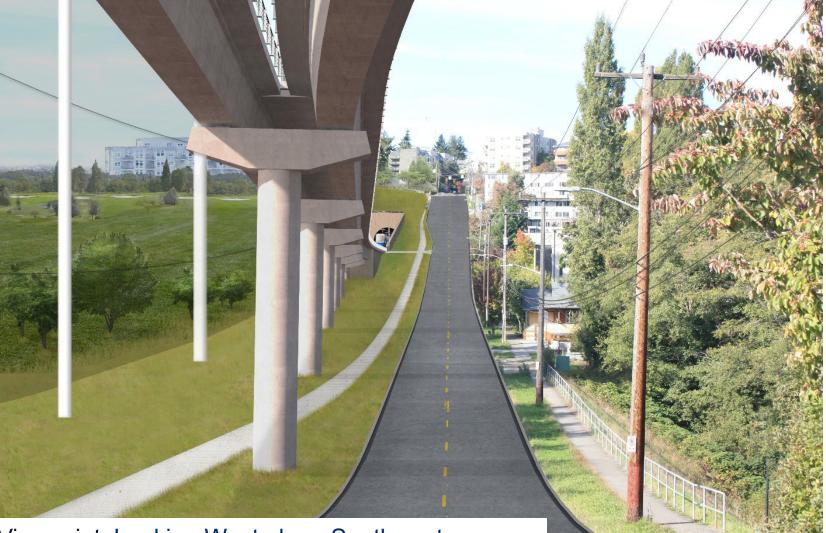

# Draft EIS alternatives Delridge

Viewpoint: Looking Past the North End of the West Seattle Golf Course

### **Existing Condition**

Viewpoint: Looking Past the North End of the West Seattle Golf Course