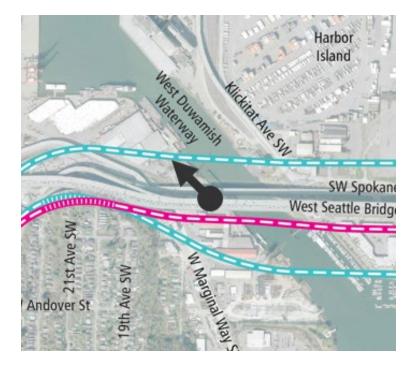

#### **Existing Condition**

Viewpoint: West Seattle Bridge Westbound Looking North