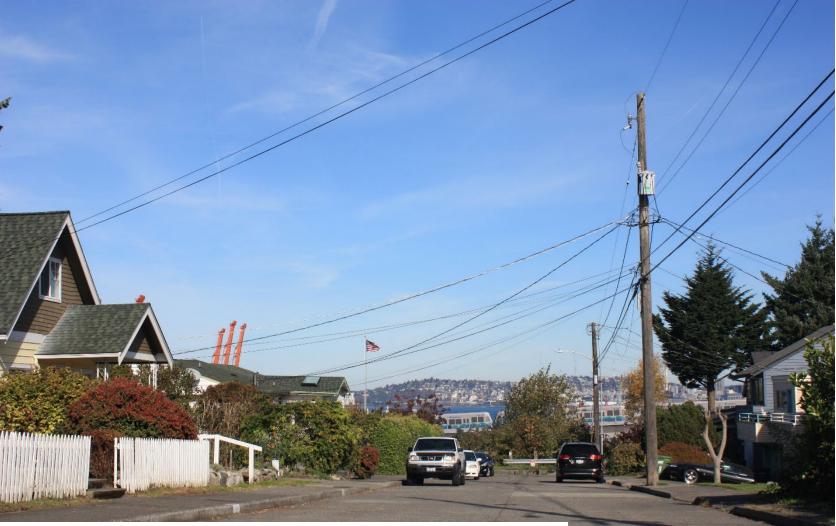

# <sup>24</sup> **Draft EIS alternatives Delridge**

Viewpoint: Looking North along Delridge Way Southwest

#### **Existing Condition**

Viewpoint: Looking North along Delridge Way Southwest