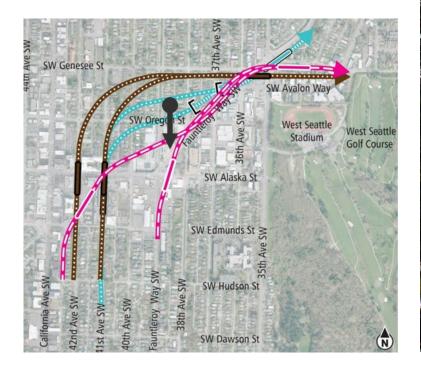

# West Seattle Junction segment

# **Draft EIS alternatives** Junction

Diagrams are not to scale. All measurements are approximate and are for discussion purposes only.

# **Draft EIS alternatives** Junction

Viewpoint: Genesee Street Looking East toward Southwest Avalon Way

Viewpoint: Genesee Street Looking East toward Southwest Avalon Way

#### Elevated 41st/42nd Alternative

Elevated Fauntleroy Way Station Alternative

Short Tunnel 41st Avenue Station Alternative

Viewpoint: Genesee Street Looking East toward Southwest Avalon Way