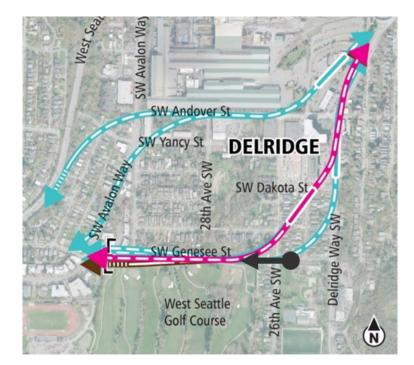

# Delridge segment

Diagrams are not to scale and all measurements are approximate for illustration purposes only.

# <sup>24</sup> **Draft EIS alternatives Delridge**

Viewpoint: Looking North along Delridge Way Southwest