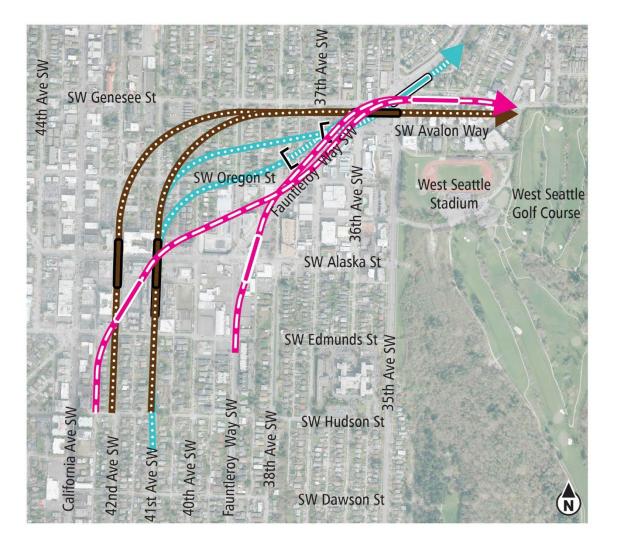

# **Draft EIS alternatives** Junction

Diagrams are not to scale. All measurements are approximate and are for discussion purposes only.

# **Draft EIS alternatives** Junction

Viewpoint: Genesee Street Looking East toward Southwest Avalon Way

Viewpoint: Genesee Street Looking East toward Southwest Avalon Way

#### Elevated 41st/42nd Alternative

Elevated Fauntleroy Way Station Alternative

Short Tunnel 41st Avenue Station Alternative

Viewpoint: Genesee Street Looking East toward Southwest Avalon Way