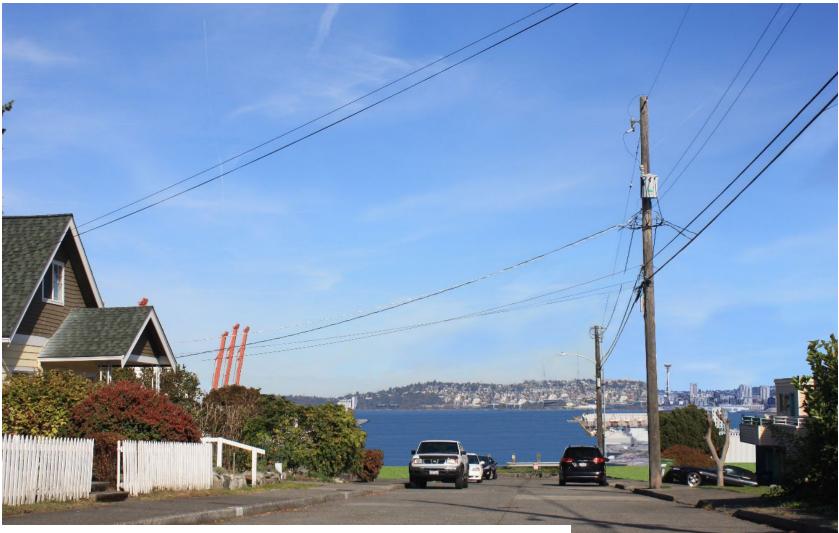

# <sup>24</sup> **Draft EIS alternatives Delridge**

Viewpoint: Looking North along Delridge Way Southwest

#### **Existing Condition**

Viewpoint: Looking North along Delridge Way Southwest