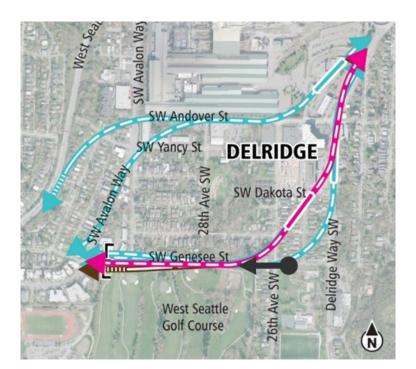

# Delridge segment

Diagrams are not to scale and all measurements are approximate for illustration purposes only.

# Draft EIS alternatives Delridge

Viewpoint: Looking Past the North End of the West Seattle Golf Course