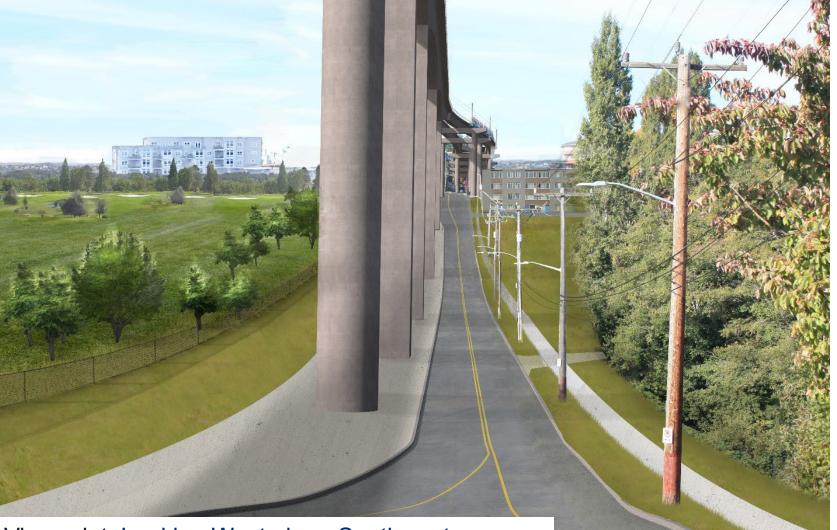

# <sup>48</sup> **Delridge**

#### Dakota Street Station Alternative

#### Delridge Way Station Alternative

Viewpoint: Looking Past the North End of the West Seattle Golf Course