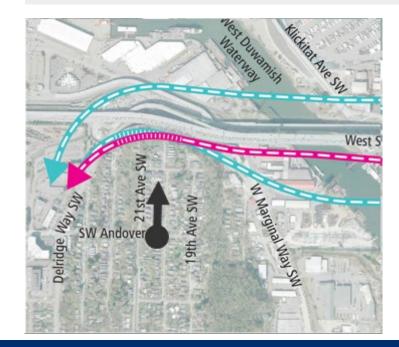

#### **Existing Condition**

Viewpoint: Looking North from Southwest Charlestown Street and 20th Avenue Southwest