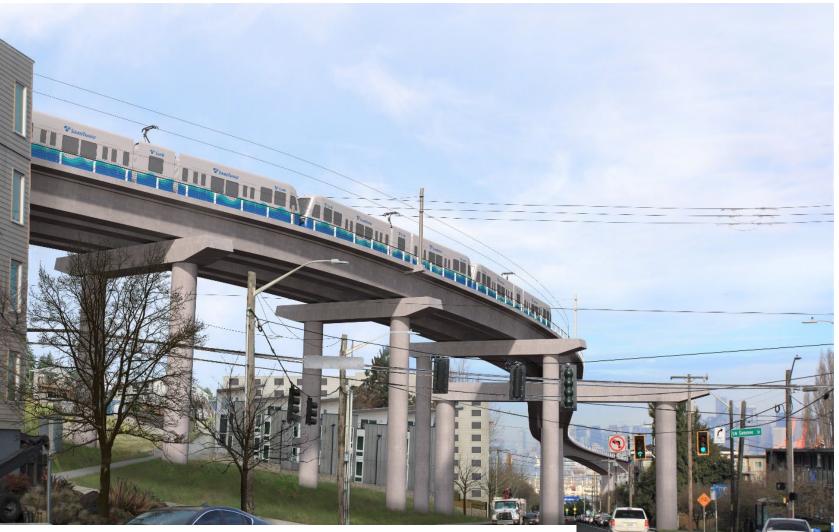

### <sup>26</sup> **Delridge**

#### Dakota Street Station Alternative

Viewpoint: Looking North along Delridge Way Southwest

## <sup>27</sup> **Delridge**