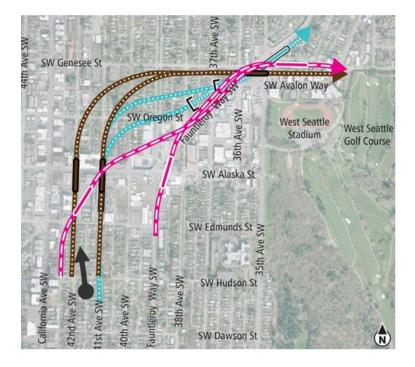

# West Seattle Junction segment

# **Draft EIS alternatives** Junction

Diagrams are not to scale. All measurements are approximate and are for discussion purposes only.

# **Draft EIS alternatives** Junction

Viewpoint: Genesee Street Looking East toward Southwest Avalon Way

Viewpoint: Genesee Street Looking East toward Southwest Avalon Way

#### Elevated 41st/42nd Alternative

Elevated Fauntleroy Way Station Alternative

Short Tunnel 41st Avenue Station Alternative

Viewpoint: Genesee Street Looking East toward Southwest Avalon Way

## **Draft EIS alternatives** Junction

Viewpoint: Looking Southwest along Fauntleroy Way Southwest from 35th Avenue Southwest

Viewpoint: Looking Southwest along Fauntleroy Way Southwest from 35th Avenue Southwest

#### Elevated 41st/42nd Alternative

Viewpoint: Looking Southwest along Fauntleroy Way Southwest from 35th Avenue Southwest

#### **Elevated Fauntleroy Way Station Alternative**

Viewpoint: Looking Southwest along Fauntleroy Way Southwest from 35th Avenue Southwest

## **Draft EIS alternatives** Junction

Viewpoint: Looking South along 39th Avenue Southwest toward Fauntleroy Way Southwest

Viewpoint: Looking South along 39th Avenue Southwest toward Fauntleroy Way Southwest

#### **Elevated Fauntleroy Way Station Alternative**

Viewpoint: Looking South along 39th Avenue Southwest toward Fauntleroy Way Southwest

## **Draft EIS alternatives** Junction

Viewpoint: Looking North along 42nd Avenue Southwest near Southwest Hudson Street

Viewpoint: Looking North along 42nd Avenue Southwest near Southwest Hudson Street

#### Elevated 41st/42nd Alternative

Viewpoint: Looking North along 42nd Avenue Southwest near Southwest Hudson Street