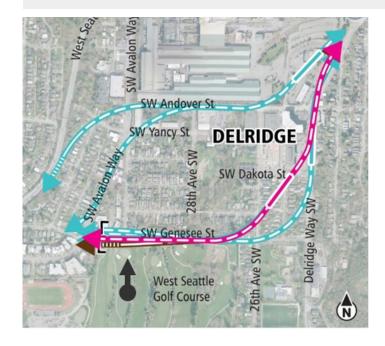

# Delridge segment

Diagrams are not to scale and all measurements are approximate for illustration purposes only.

# <sup>24</sup> **Draft EIS alternatives Delridge**

Viewpoint: Looking North along Delridge Way Southwest

#### **Existing Condition**

Viewpoint: Looking North along Delridge Way Southwest