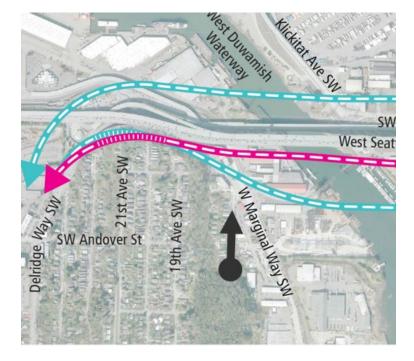

est Seattle Bridge Westbound Looking South

<sup>7</sup> Duwamish



# South Crossing Alternative





Viewpoint: West Seattle Bridge Westbound Looking South

<sup>8</sup> Duwamish



#### South Edge Crossing Alignment Option





Viewpoint: West Seattle Bridge Westbound Looking South

#### <sup>9</sup> Duwamish



# **Draft EIS alternatives** Duwamish





#### **Existing Condition**





Viewpoint: West Seattle Bridge Westbound Looking North

### <sup>11</sup> Duwamish



#### North Crossing Alignment Alternative





Viewpoint: West Seattle Bridge Westbound Looking North

### <sup>12</sup> Duwamish



# **Draft EIS alternatives** Duwamish





#### **Existing Condition**





Viewpoint: 17th Avenue Southwest Looking North

### <sup>14</sup> **Duwamish**



# South Crossing Alternative





Viewpoint: 17th Avenue Southwest Looking North

### <sup>15</sup> **Duwamish**



#### South Edge Crossing Alignment Option





Viewpoint: 17th Avenue Southwest Looking North

### <sup>16</sup> **Duwamish**



#### North Crossing Alignment Alternative





Viewpoint: 17th Avenue Southwest Looking North

### <sup>17</sup> Duwamish



# **Draft EIS alternatives** Duwamish



#### **Existing Condition**





Viewpoint: Looking North from Southwest Charlestown Street and 20th Avenue Southwest

### <sup>19</sup> **Duwamish**



South Crossing Alternative

South Edge Crossing Alignment Option





Viewpoint: Looking North from Southwest Charlestown Street and 20th Avenue Southwest

#### <sup>20</sup> Duwamish



#### North Crossing Alignment Alternative





Viewpoint: Looking North from So