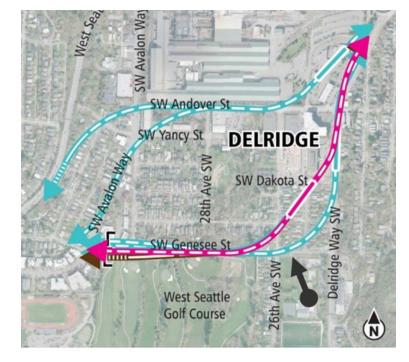

## <sup>32</sup> **Delridge**

Viewpoint: Looking Northwest from Delridge Playfield

#### **Existing Condition**

Viewpoint: Looking Northwest from Delridge Playfield