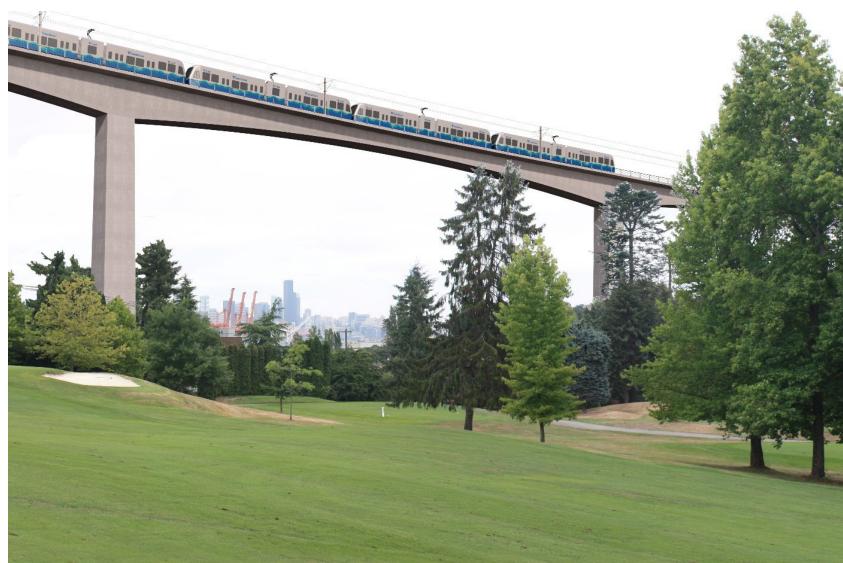

# Draft EIS alternatives Delridge

Viewpoint: Looking Past the North End of the West Seattle Golf Course

### **Existing Condition**

Viewpoint: Looking Past the North End of the West Seattle Golf Course

# <sup>48</sup> **Delridge**