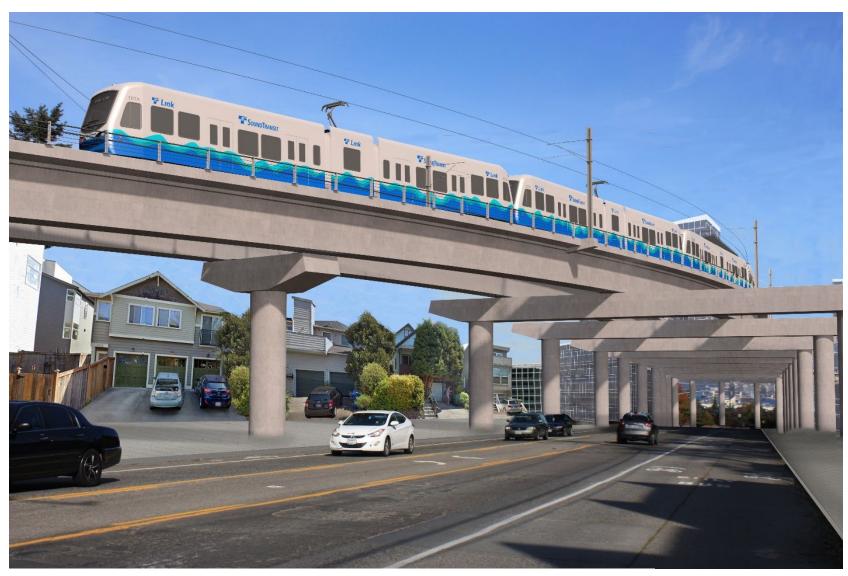

#### Dakota Street Station Alternative

Viewpoint: Looking North along Delridge Way Southwest

## <sup>27</sup> **Delridge**