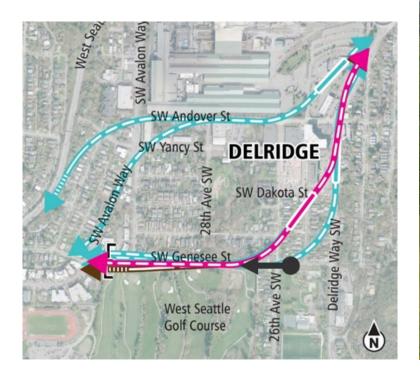

# Delridge segment

Diagrams are not to scale and all measurements are approximate for illustration purposes only.

# Draft EIS alternatives Delridge

Viewpoint: Looking Past the North End of the West Seattle Golf Course

### **Existing Condition**

Viewpoint: Looking Past the North End of the West Seattle Golf Course