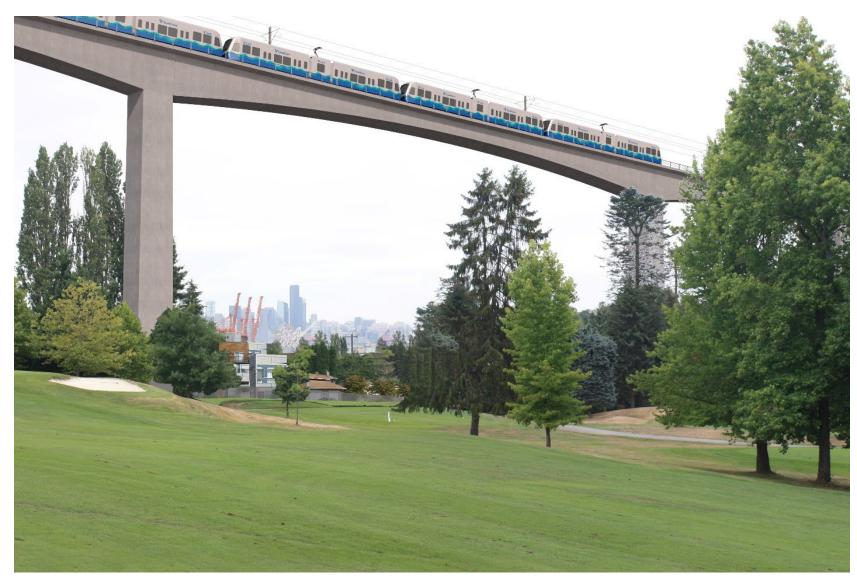

# Draft EIS alternatives Delridge

Viewpoint: Looking Past the North End of the West Seattle Golf Course

### **Existing Condition**

Viewpoint: Looking Past the North End of the West Seattle Golf Course

# <sup>48</sup> **Delridge**