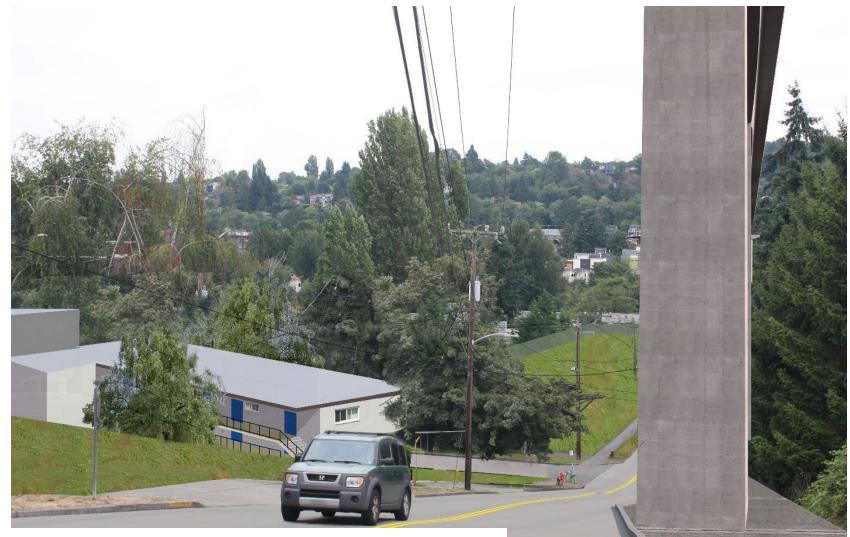

# Draft EIS alternatives Delridge

Viewpoint: Looking Past the North End of the West Seattle Golf Course

### **Existing Condition**

Viewpoint: Looking Past the North End of the West Seattle Golf Course