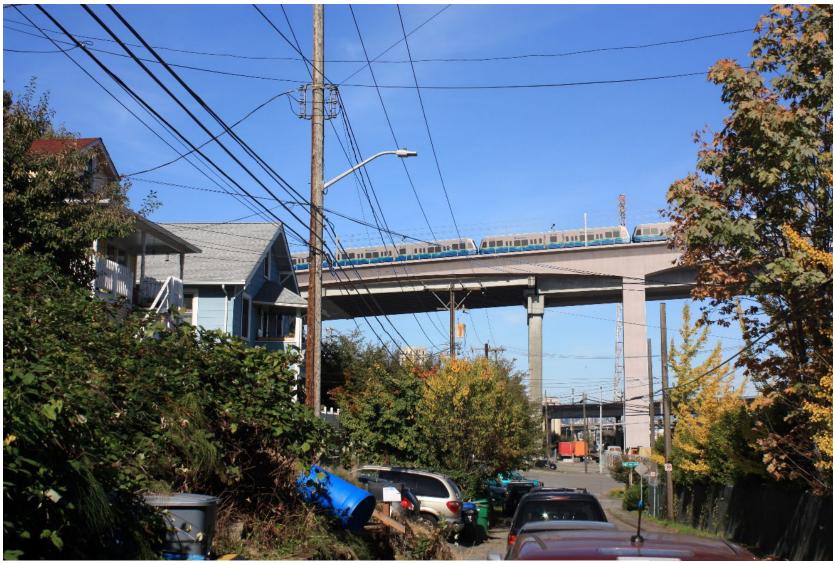

t Seattle Bridge Westbound Looking South

<sup>7</sup> Duwamish



# South Crossing Alternative





Viewpoint: West Seattle Bridge Westbound Looking South

<sup>8</sup> Duwamish



#### South Edge Crossing Alignment Option





Viewpoint: West Seattle Bridge Westbound Looking South

#### <sup>9</sup> Duwamish



# **Draft EIS alternatives** Duwamish





#### **Existing Condition**





Viewpoint: West Seattle Bridge Westbound Looking North

### <sup>11</sup> Duwamish



#### North Crossing Alignment Alternative





Viewpoint: West Seattle Bridge Westbound Looking North

### <sup>12</sup> Duwamish



# **Draft EIS alternatives** Duwamish





#### **Existing Condition**





Viewpoint: 17th Avenue Southwest Looking North

### <sup>14</sup> **Duwamish**



# South Crossing Alternative





Viewpoint: 17th Avenue Southwest Looking North

### <sup>15</sup> **Duwamish**



#### South Edge Crossing Alignment Option





Viewpoint: 17th Avenue Southwest Looking North

### <sup>16</sup> **Duwamish**



#### North Crossing Alignment Alternative





Viewpoint: 17th Avenue Southwest Looking North

### <sup>17</sup> Duwamish



# **Draft EIS alternatives** Duwamish



#### **Existing Condition**





Viewpoint: Looking North from Southwest Charlestown Street and 20th Avenue Southwest

### <sup>19</sup> **Duwamish**



South Crossing Alternative

South Edge Crossing Alignment Option





Viewpoint: Looking North from Southwest Charlestown Street and 20th Avenue Southwest

#### <sup>20</sup> Duwamish



#### North Crossing Alignment Alternative





Viewpoint: Looking North from Sout