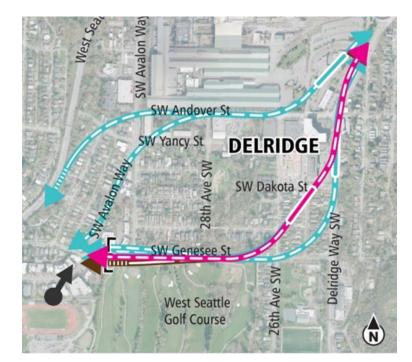

# Delridge segment

Diagrams are not to scale and all measurements are approximate for illustration purposes only.