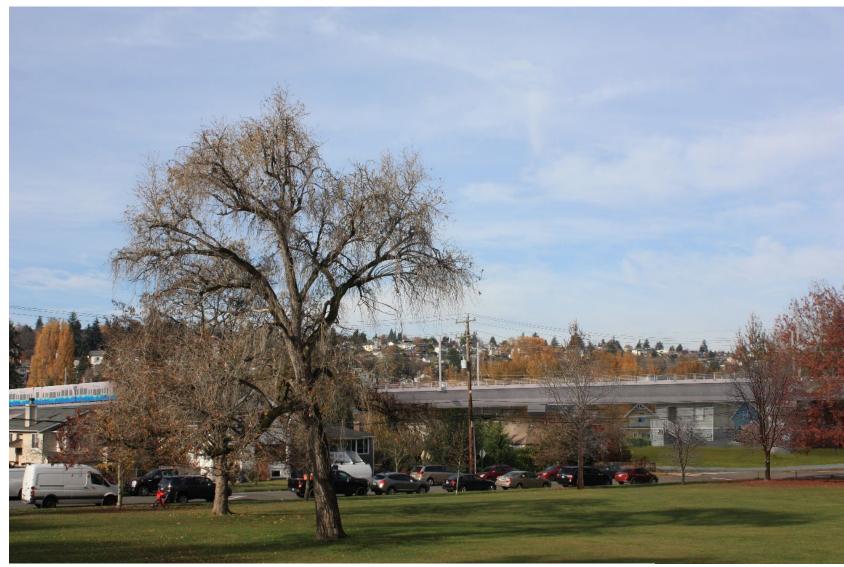

## <sup>32</sup> **Delridge**

Viewpoint: Looking Northwest from Delridge Playfield

#### **Existing Condition**

Viewpoint: Looking Northwest from Delridge Playfield