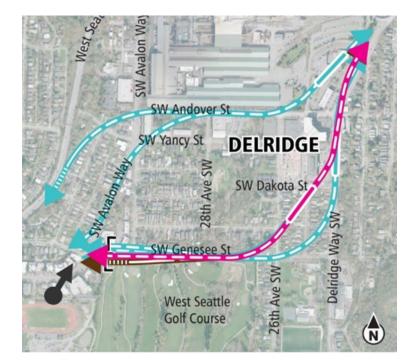

# Delridge segment

Diagrams are not to scale and all measurements are approximate for illustration purposes only.

# <sup>24</sup> **Draft EIS alternatives Delridge**

Viewpoint: Looking North along Delridge Way Southwest

#### **Existing Condition**

Viewpoint: Looking North along Delridge Way Southwest