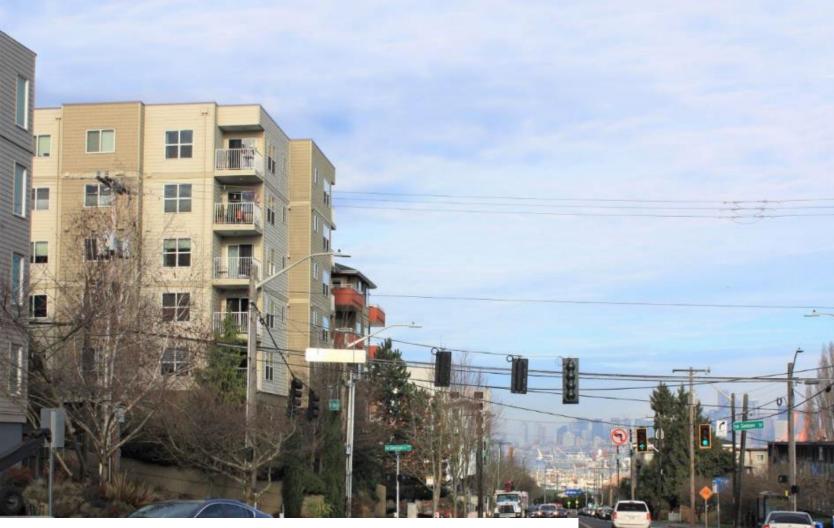

# Draft EIS alternatives Delridge

Viewpoint: Southwest Avalon Way Looking North at Intersection with Southwest Genesee Street

## **Existing Condition**

Viewpoint: Southwest Avalon Way Looking North at Intersection with Southwest Genesee Street