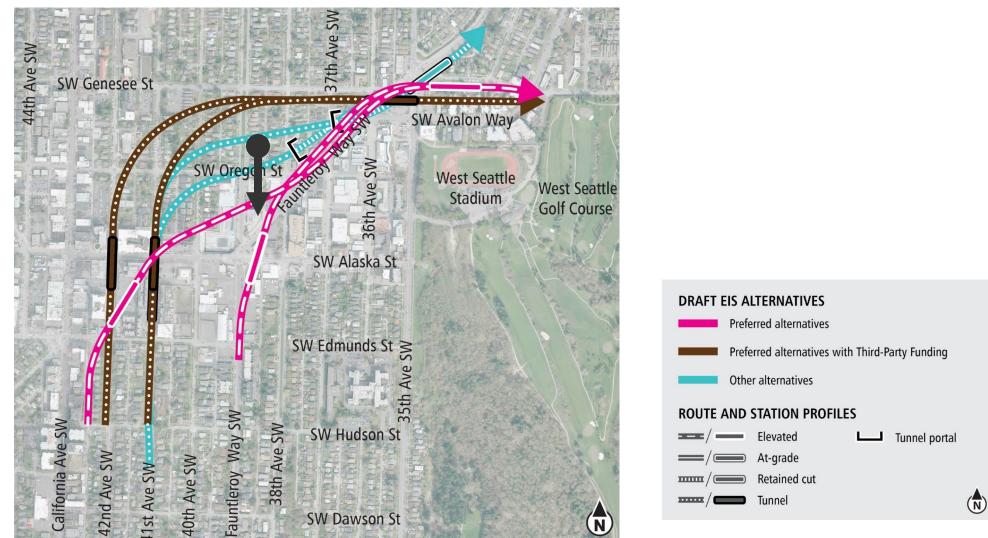

# West Seattle Junction segment

# **Draft EIS alternatives** Junction

Diagrams are not to scale. All measurements are approximate and are for discussion purposes only.

# **Draft EIS alternatives** Junction

Viewpoint: Genesee Street Looking East toward Southwest Avalon Way

Viewpoint: Genesee Street Looking East toward Southwest Avalon Way

#### Elevated 41st/42nd Alternative

Elevated Fauntleroy Way Station Alternative

Short Tunnel 41st Avenue Station Alternative

Viewpoint: Genesee Street Looking East toward Southwest Avalon Way