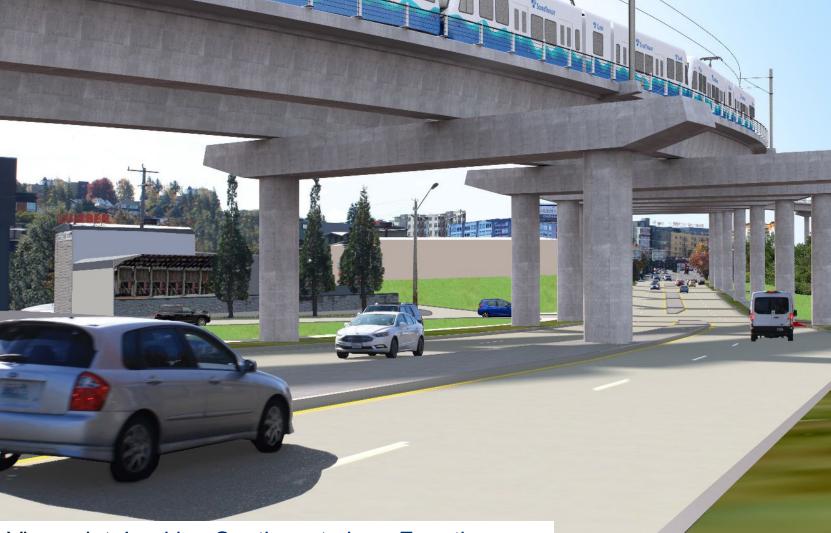

## **Draft EIS alternatives** Junction

Viewpoint: Looking Southwest along Fauntleroy Way Southwest from 35th Avenue Southwest

Viewpoint: Looking Southwest along Fauntleroy Way Southwest from 35th Avenue Southwest

#### Elevated 41st/42nd Alternative

Viewpoint: Looking Southwest along Fauntleroy Way Southwest from 35th Avenue Southwest

#### **Elevated Fauntleroy Way Station Alternative**

Viewpoint: Looking Southwest along Fauntleroy Way Southwest from 35th Avenue Southwest