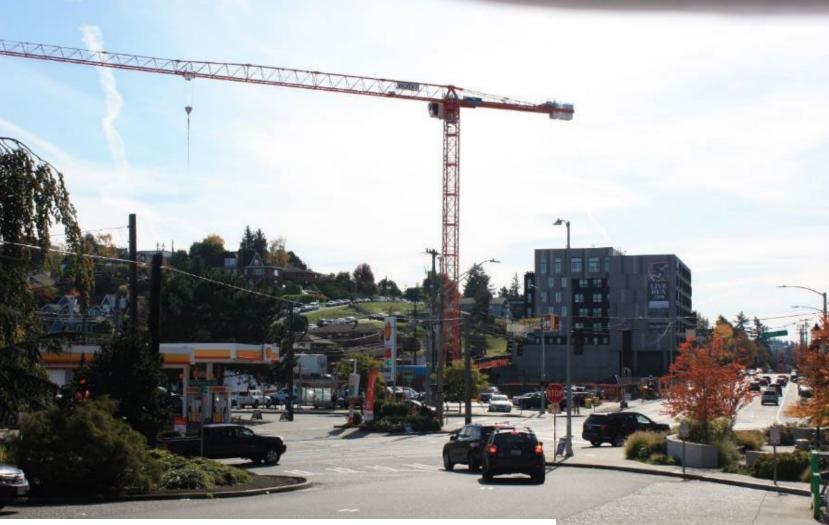

# **Draft EIS alternatives** Junction

Viewpoint: Genesee Street Looking East toward Southwest Avalon Way

Viewpoint: Genesee Street Looking East toward Southwest Avalon Way

#### Elevated 41st/42nd Alternative

Elevated Fauntleroy Way Station Alternative

Short Tunnel 41st Avenue Station Alternative

Viewpoint: Genesee Street Looking East toward Southwest Avalon Way