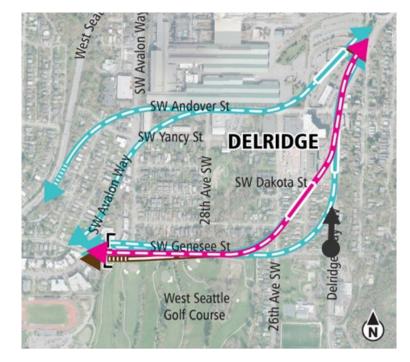

# Delridge segment

Diagrams are not to scale and all measurements are approximate for illustration purposes only.

# <sup>24</sup> **Draft EIS alternatives Delridge**

Viewpoint: Looking North along Delridge Way Southwest

#### **Existing Condition**

Viewpoint: Looking North along Delridge Way Southwest