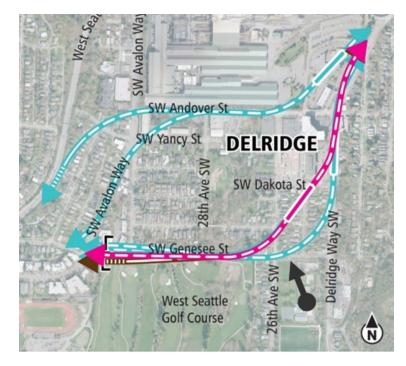

## <sup>32</sup> **Delridge**

Viewpoint: Looking Northwest from Delridge Playfield

#### **Existing Condition**

Viewpoint: Looking Northwest from Delridge Playfield