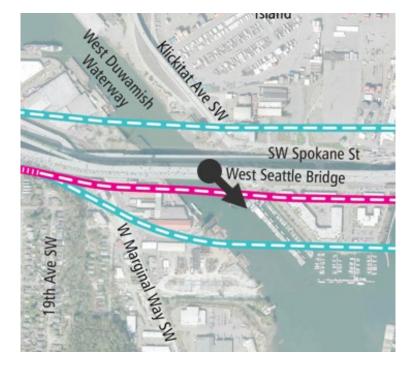

# Key observation points/simulations

 The locations used for each simulation are called key observation points (KOPs). KOPs are used to depict current views toward a proposed project and how the views would change with the project.

# Impact Assessment

• Impact assessment is for the entire corridor, regardless of whether a simulation is prepared.