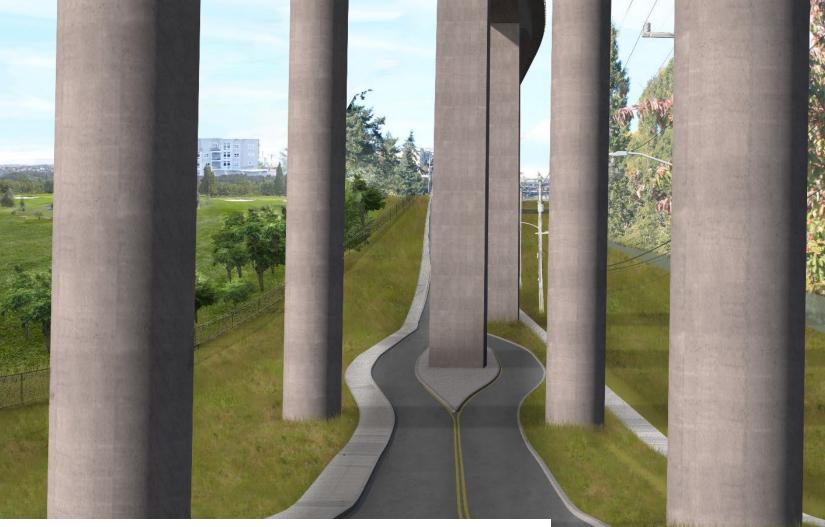

# <sup>49</sup> **Delridge**

#### Dakota Street Station North Alignment Alternative

Viewpoint: Looking Past the North End of the West Seattle Golf Course