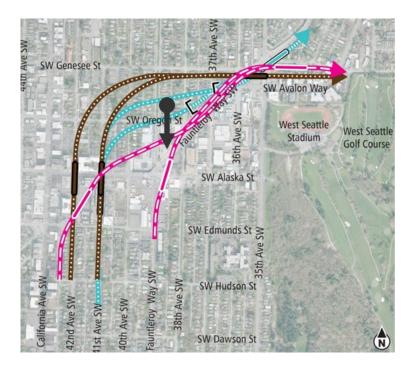

# West Seattle Junction segment

# **Draft EIS alternatives** Junction

Diagrams are not to scale. All measurements are approximate and are for discussion purposes only.

# **Draft EIS alternatives** Junction

Viewpoint: Genesee Street Looking East toward Southwest Avalon Way

Viewpoint: Genesee Street Looking East toward Southwest Avalon Way

#### Elevated 41st/42nd Alternative

Elevated Fauntleroy Way Station Alternative

Short Tunnel 41st Avenue Station Alternative

Viewpoint: Genesee Street Looking East toward Southwest Avalon Way