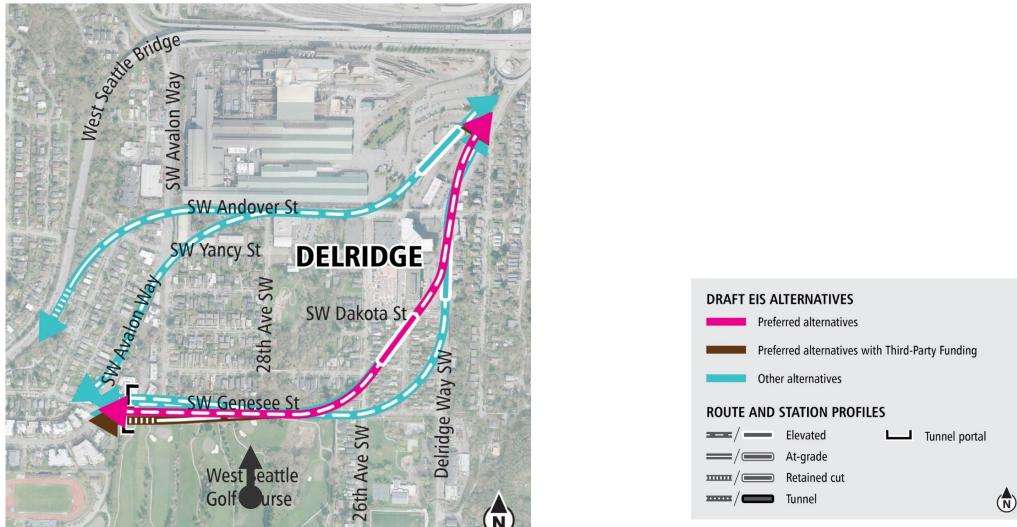

# Delridge segment

Diagrams are not to scale and all measurements are approximate for illustration purposes only.

# <sup>24</sup> **Draft EIS alternatives Delridge**

Viewpoint: Looking North along Delridge Way Southwest

#### **Existing Condition**

Viewpoint: Looking North along Delridge Way Southwest