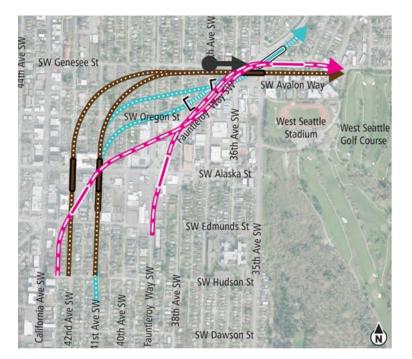

# West Seattle Junction segment

# **Draft EIS alternatives** Junction

Diagrams are not to scale. All measurements are approximate and are for discussion purposes only.

# **Draft EIS alternatives** Junction

Viewpoint: Genesee Street Looking East toward Southwest Avalon Way

Viewpoint: Genesee Street Looking East toward Southwest Avalon Way