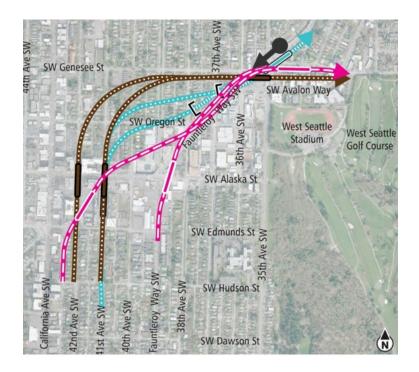

## **Draft EIS alternatives** Junction

Viewpoint: Looking Southwest along Fauntleroy Way Southwest from 35th Avenue Southwest

Viewpoint: Looking Southwest along Fauntleroy Way Southwest from 35th Avenue Southwest

#### Elevated 41st/42nd Alternative

Viewpoint: Looking Southwest along Fauntleroy Way Southwest from 35th Avenue Southwest

#### **Elevated Fauntleroy Way Station Alternative**

Viewpoint: Looking Southwest along Fauntleroy Way Southwest from 35th Avenue Southwest