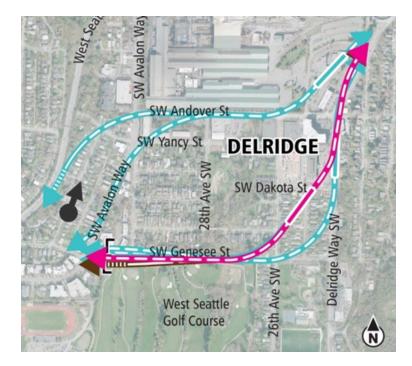

# Delridge segment

Diagrams are not to scale and all measurements are approximate for illustration purposes only.

# <sup>24</sup> **Draft EIS alternatives Delridge**

Viewpoint: Looking North along Delridge Way Southwest

#### **Existing Condition**

Viewpoint: Looking North along Delridge Way Southwest