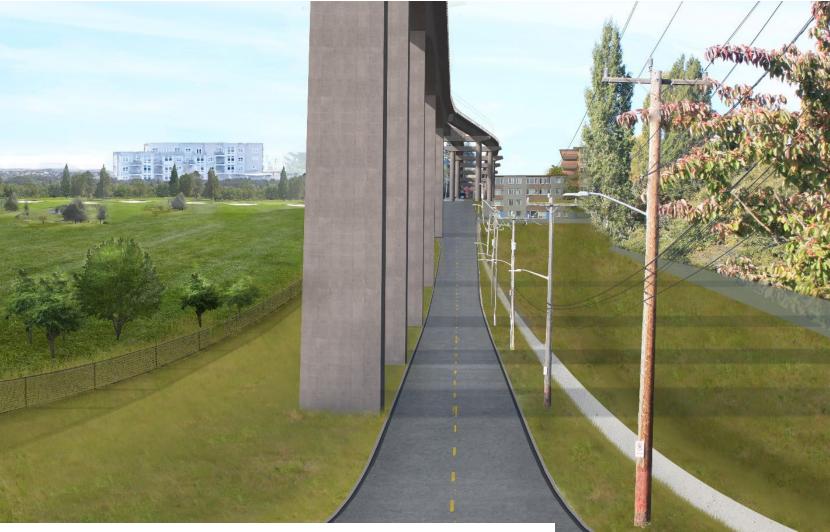

# Draft EIS alternatives Delridge

Viewpoint: Looking Past the North End of the West Seattle Golf Course

### **Existing Condition**

Viewpoint: Looking Past the North End of the West Seattle Golf Course