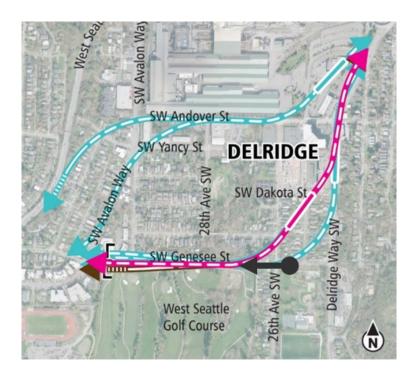

# Delridge segment

Diagrams are not to scale and all measurements are approximate for illustration purposes only.

# <sup>24</sup> **Draft EIS alternatives Delridge**

Viewpoint: Looking North along Delridge Way Southwest

#### **Existing Condition**

Viewpoint: Looking North along Delridge Way Southwest