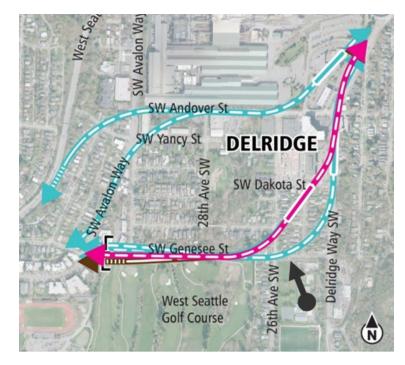

# Delridge segment

Diagrams are not to scale and all measurements are approximate for illustration purposes only.

# <sup>24</sup> **Draft EIS alternatives Delridge**

Viewpoint: Looking North along Delridge Way Southwest