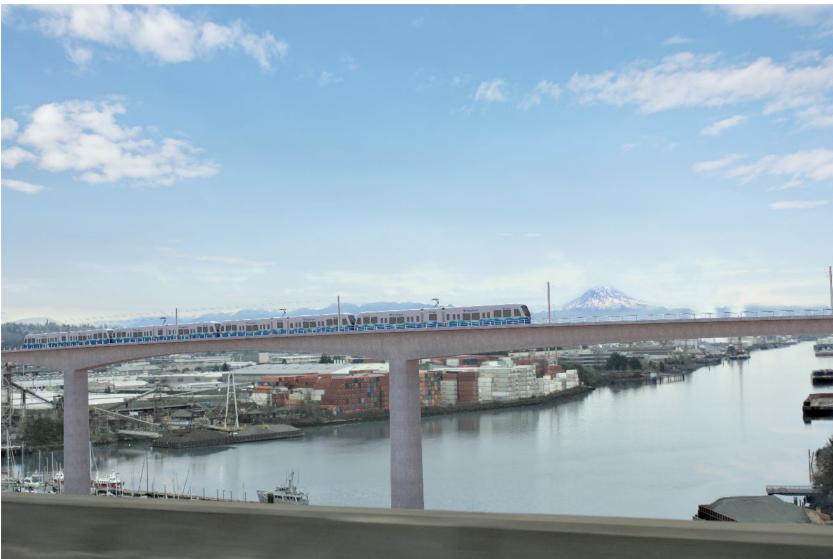

#### **Existing Condition**

Viewpoint: West Seattle Bridge Westbound Looking North

### <sup>11</sup> Duwamish

#### North Crossing Alignment Alternative

Viewpoint: West Seattle Bridge Westbound Looking North

### <sup>12</sup> Duwamish