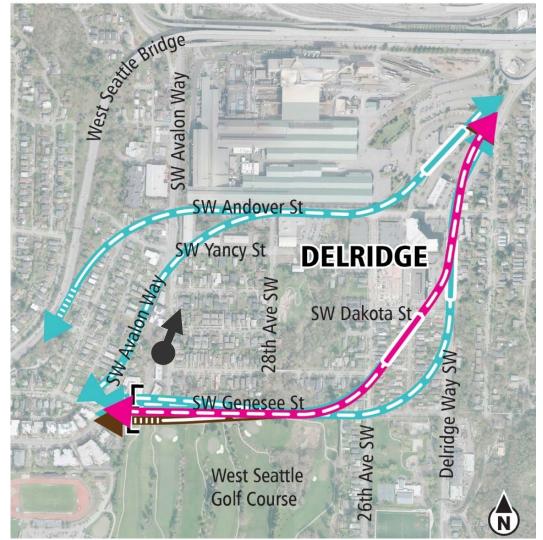

# Delridge segment

Diagrams are not to scale and all measurements are approximate for illustration purposes only.

# <sup>24</sup> **Draft EIS alternatives Delridge**

Viewpoint: Looking North along Delridge Way Southwest

#### **Existing Condition**

Viewpoint: Looking North along Delridge Way Southwest