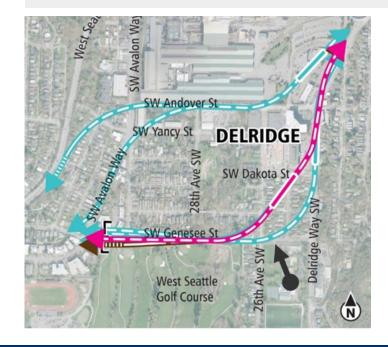

# Delridge segment

Diagrams are not to scale and all measurements are approximate for illustration purposes only.

## <sup>32</sup> **Delridge**

Viewpoint: Looking Northwest from Delridge Playfield