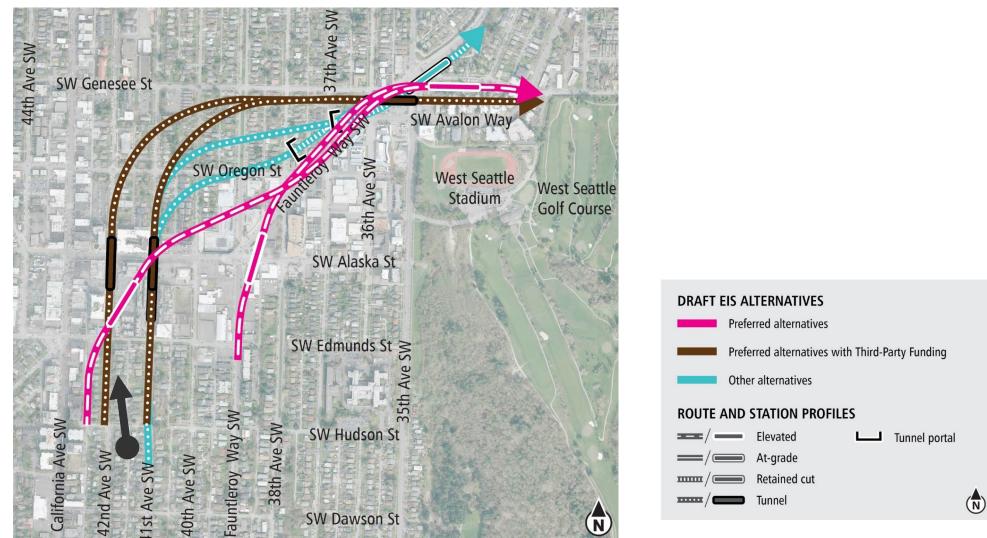

# West Seattle Junction segment

# **Draft EIS alternatives** Junction

Diagrams are not to scale. All measurements are approximate and are for discussion purposes only.