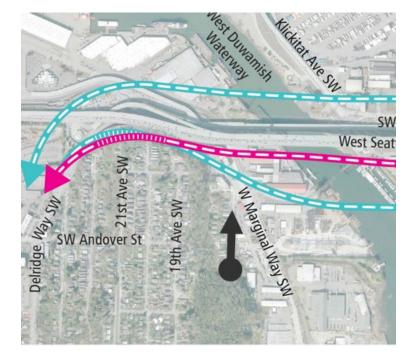

# Delridge segment

Diagrams are not to scale and all measurements are approximate for illustration purposes only.

# <sup>24</sup> **Draft EIS alternatives Delridge**

Viewpoint: Looking North along Delridge Way Southwest

#### **Existing Condition**

Viewpoint: Looking North along Delridge Way Southwest