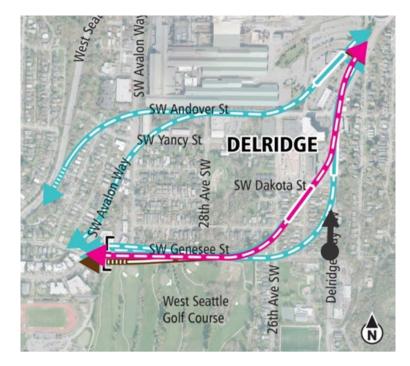

# Delridge segment

Diagrams are not to scale and all measurements are approximate for illustration purposes only.