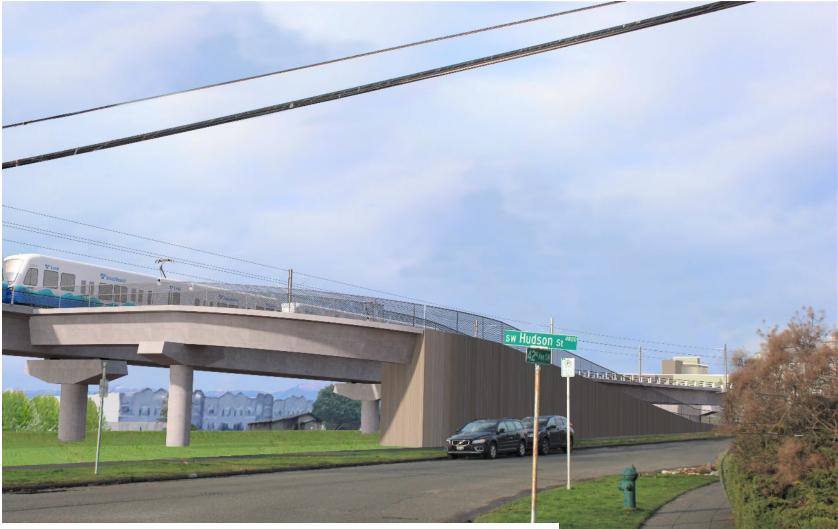

## **Draft EIS alternatives** Junction

Viewpoint: Looking North along 42nd Avenue Southwest near Southwest Hudson Street

Viewpoint: Looking North along 42nd Avenue Southwest near Southwest Hudson Street

## <sup>83</sup> West Seattle Junction

#### Elevated 41st/42nd Alternative

Viewpoint: Looking North along 42nd Avenue Southwest near Southwest Hudson Street

## <sup>84</sup> West Seattle Junction