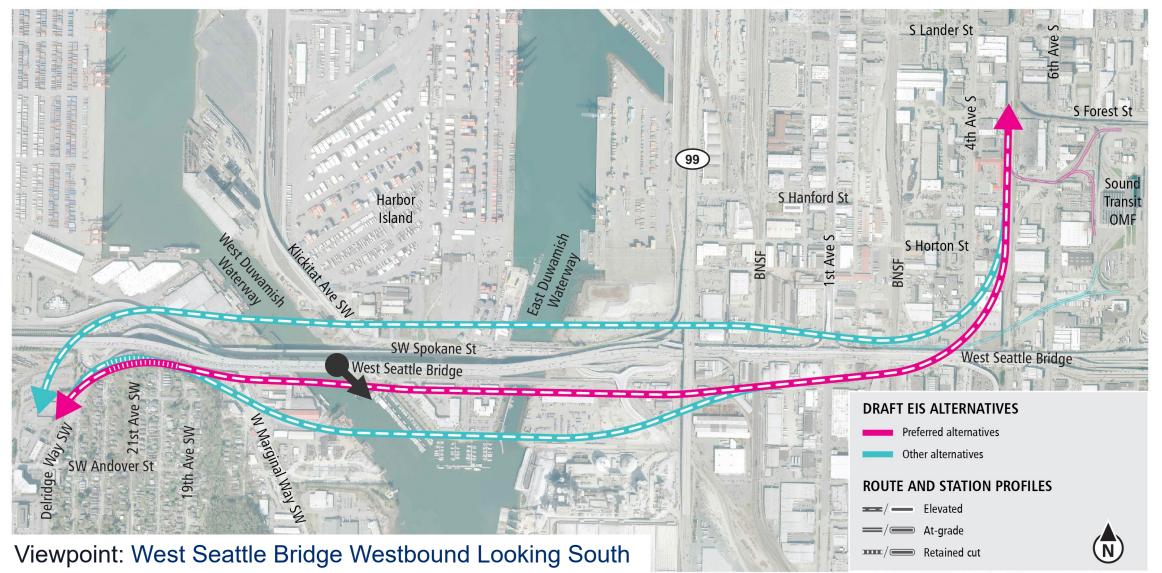

# **Draft EIS alternatives** Duwamish

#### **Existing Condition**

Viewpoint: West Seattle Bridge Westbound Looking South

<sup>7</sup> Duwamish