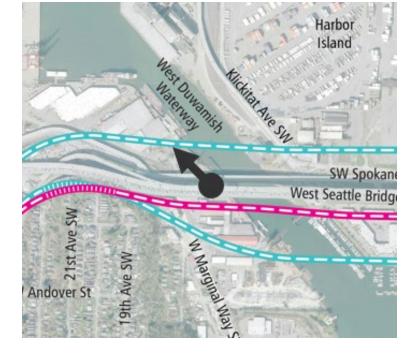

#### **Existing Condition**

Viewpoint: West Seattle Bridge Westbound Looking South

<sup>7</sup> Duwamish