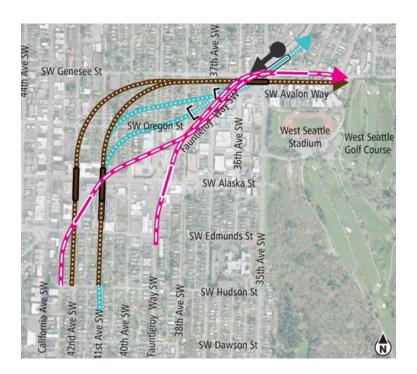

## **Draft EIS alternatives** Junction

Viewpoint: Looking South along 39th Avenue Southwest toward Fauntleroy Way Southwest

Viewpoint: Looking South along 39th Avenue Southwest toward Fauntleroy Way Southwest

## <sup>80</sup> West Seattle Junction

#### **Elevated Fauntleroy Way Station Alternative**

Viewpoint: Looking South along 39th Avenue Southwest toward Fauntleroy Way Southwest

## <sup>81</sup> West Seattle Junction