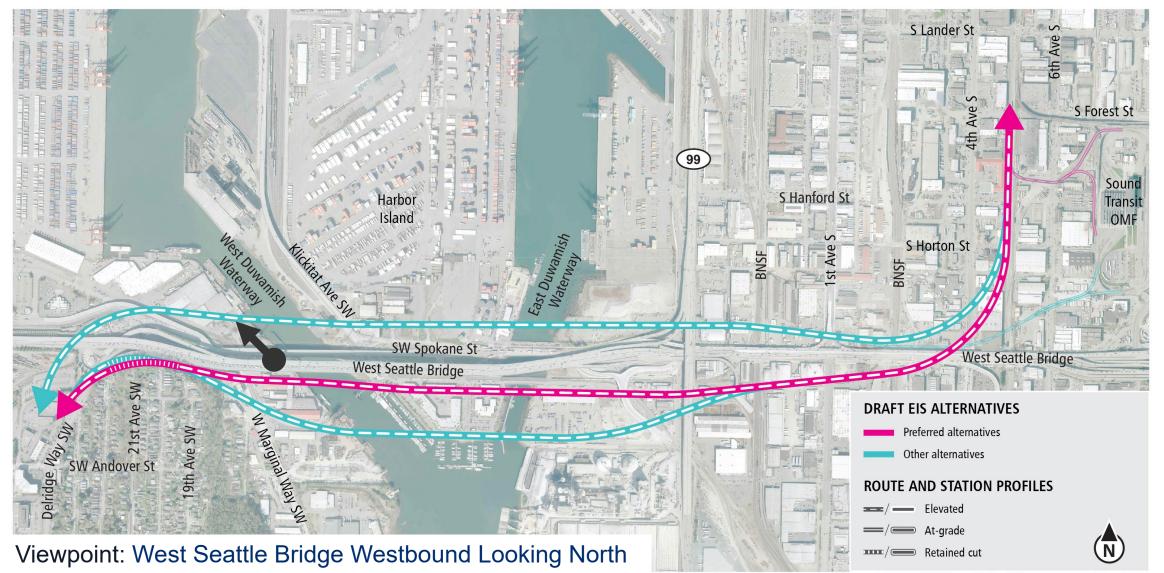

# Key observation points/simulations

 The locations used for each simulation are called key observation points (KOPs). KOPs are used to depict current views toward a proposed project and how the views would change with the project.

# Impact Assessment

• Impact assessment is for the entire corridor, regardless of whether a simulation is prepared.