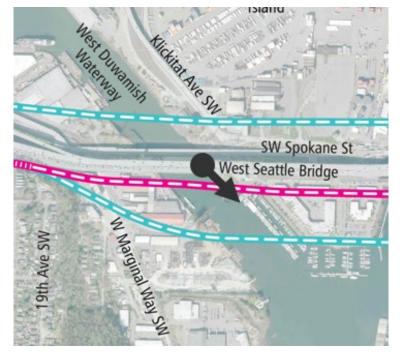

# **Draft EIS alternatives** Duwamish

# South Crossing Alternative

Viewpoint: West Seattle Bridge Westbound Looking South

<sup>8</sup> Duwamish