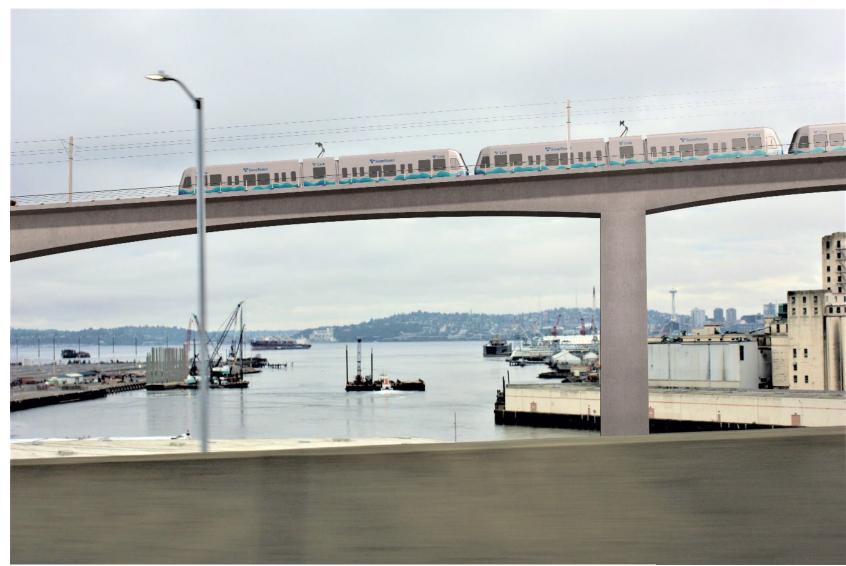

#### North Crossing Alignment Alternative

Viewpoint: West Seattle Bridge Westbound Looking North