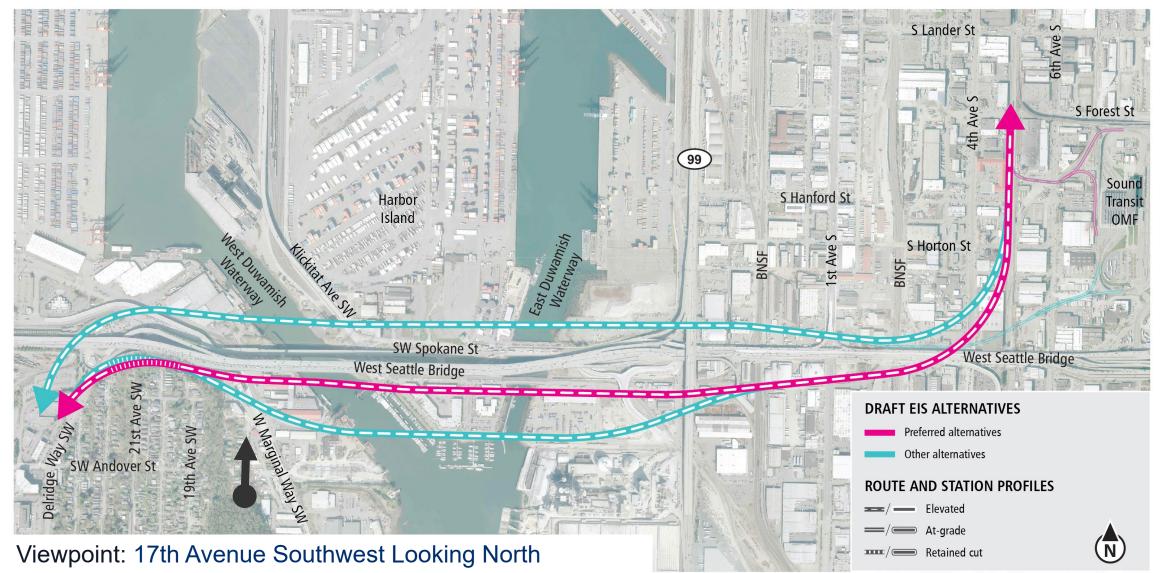

# **Draft EIS alternatives** Duwamish

#### **Existing Condition**

Viewpoint: 17th Avenue Southwest Looking North