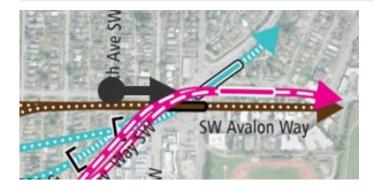

# **Draft EIS alternatives** Junction

Viewpoint: Genesee Street Looking East toward Southwest Avalon Way

Viewpoint: Genesee Street Looking East toward Southwest Avalon Way

#### Elevated 41st/42nd Alternative

Elevated Fauntleroy Way Station Alternative

Short Tunnel 41st Avenue Station Alternative

Viewpoint: Genesee Street Looking East toward Southwest Avalon Way