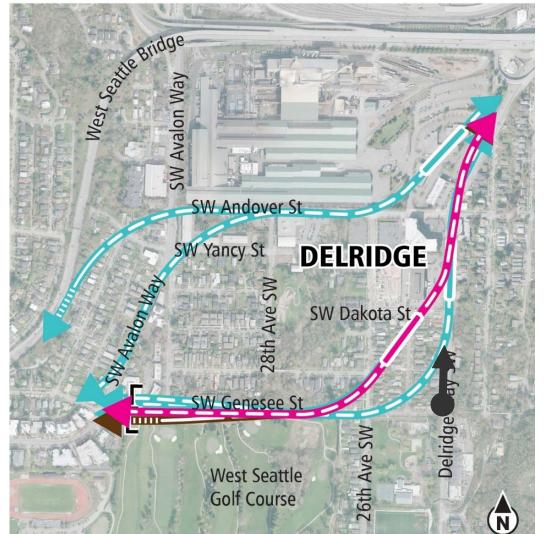

# Delridge segment

Diagrams are not to scale and all measurements are approximate for illustration purposes only.