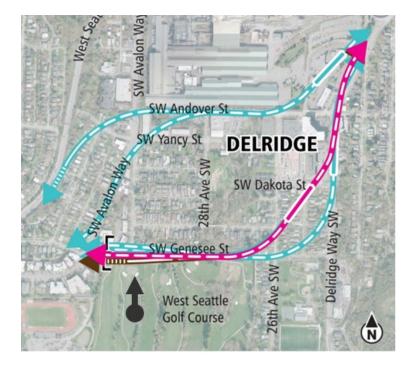

# Delridge segment

Diagrams are not to scale and all measurements are approximate for illustration purposes only.

# <sup>24</sup> **Draft EIS alternatives Delridge**

Viewpoint: Looking North along Delridge Way Southwest

#### **Existing Condition**

Viewpoint: Looking North along Delridge Way Southwest