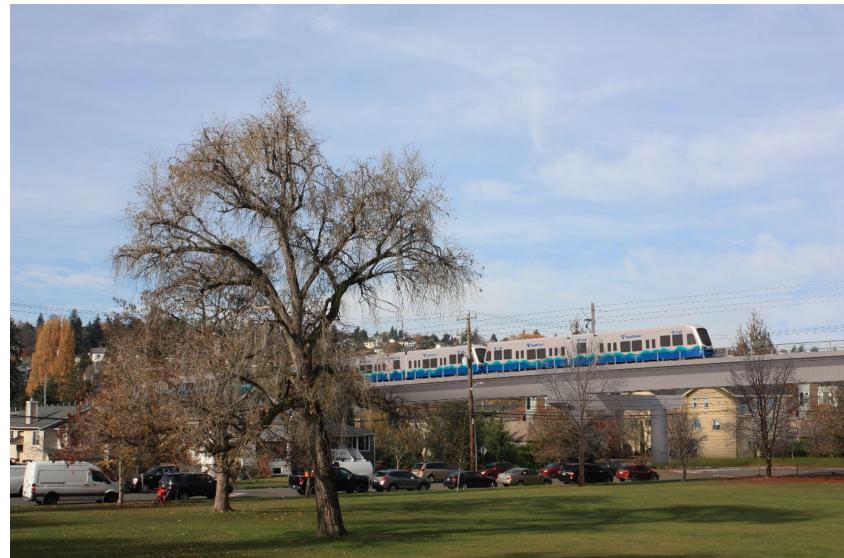

# <sup>24</sup> **Draft EIS alternatives Delridge**

Viewpoint: Looking North along Delridge Way Southwest

#### **Existing Condition**

Viewpoint: Looking North along Delridge Way Southwest