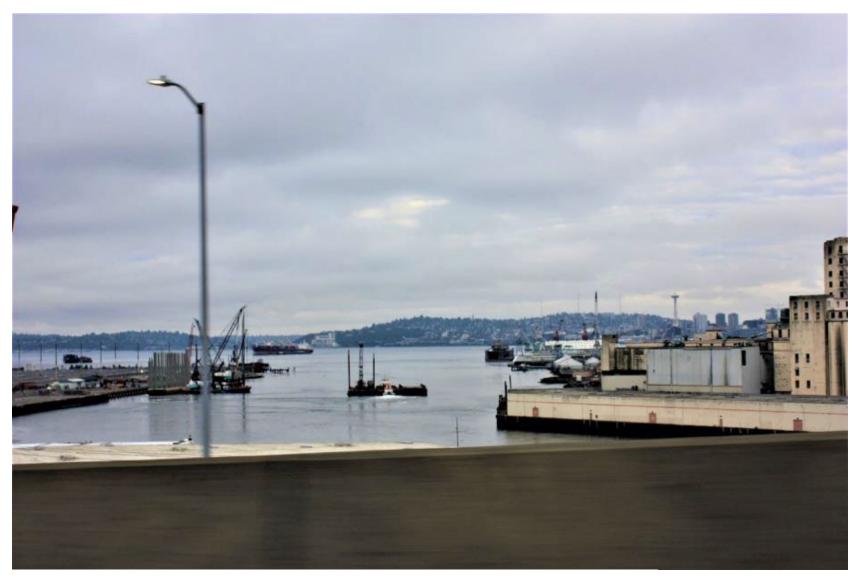

#### **Existing Condition**

Viewpoint: West Seattle Bridge Westbound Looking South

<sup>7</sup> Duwamish