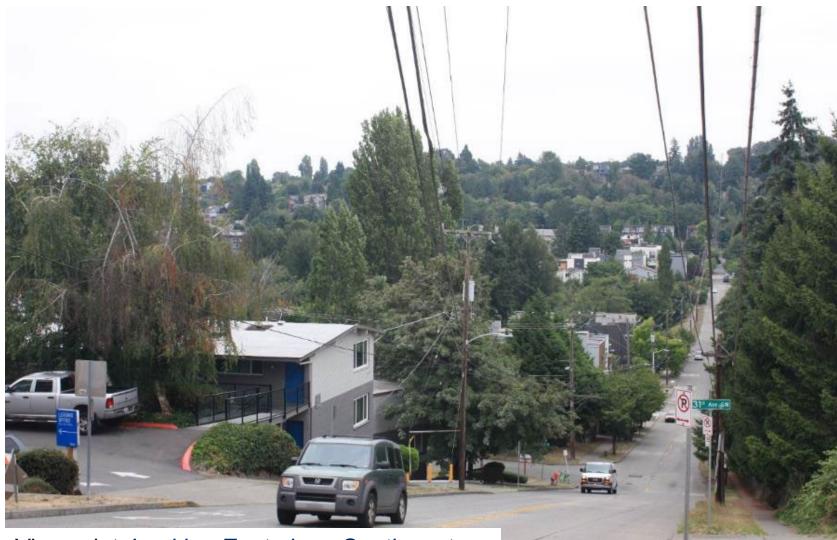

# Draft EIS alternatives Delridge

Viewpoint: Looking West along Southwest Genesee Street from Near Longfellow Creek

## **Existing Condition**

Viewpoint: Looking West along Southwest Genesee Street from Near Longfellow Creek