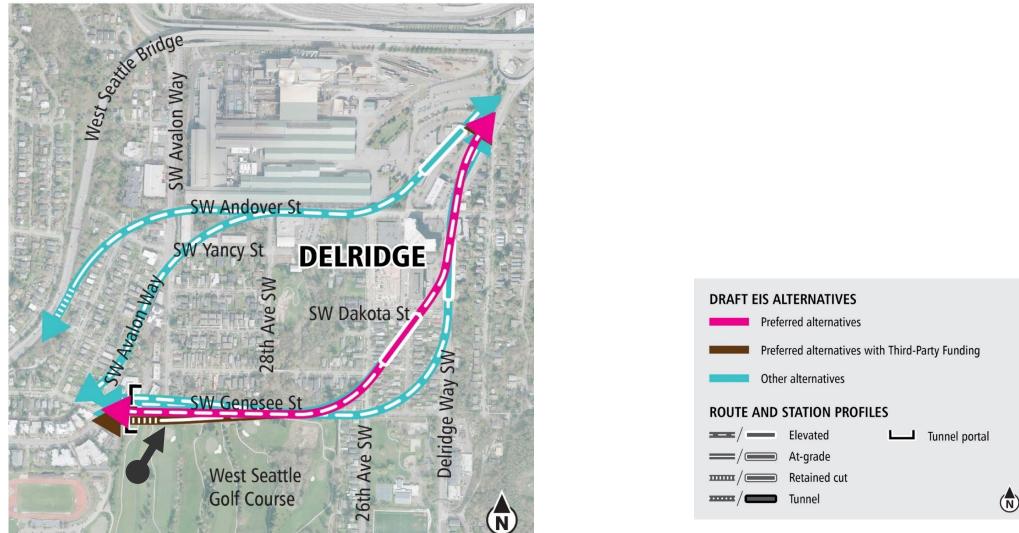

# Delridge segment

Diagrams are not to scale and all measurements are approximate for illustration purposes only.