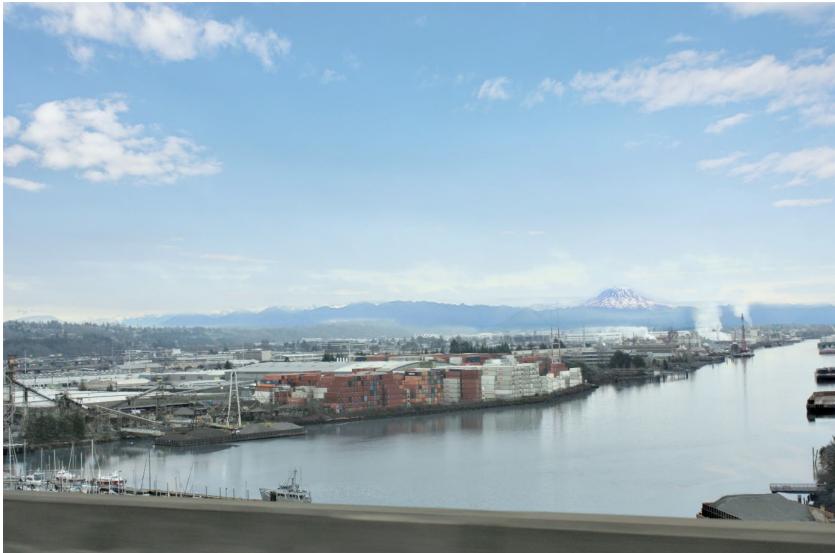

#### **Existing Condition**

Viewpoint: West Seattle Bridge Westbound Looking South

<sup>7</sup> Duwamish