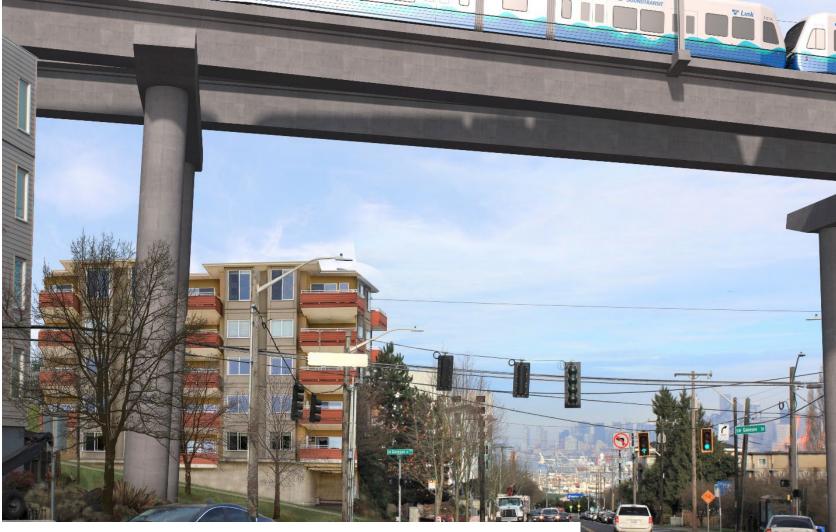

# <sup>24</sup> **Draft EIS alternatives Delridge**

Viewpoint: Looking North along Delridge Way Southwest

#### **Existing Condition**

Viewpoint: Looking North along Delridge Way Southwest